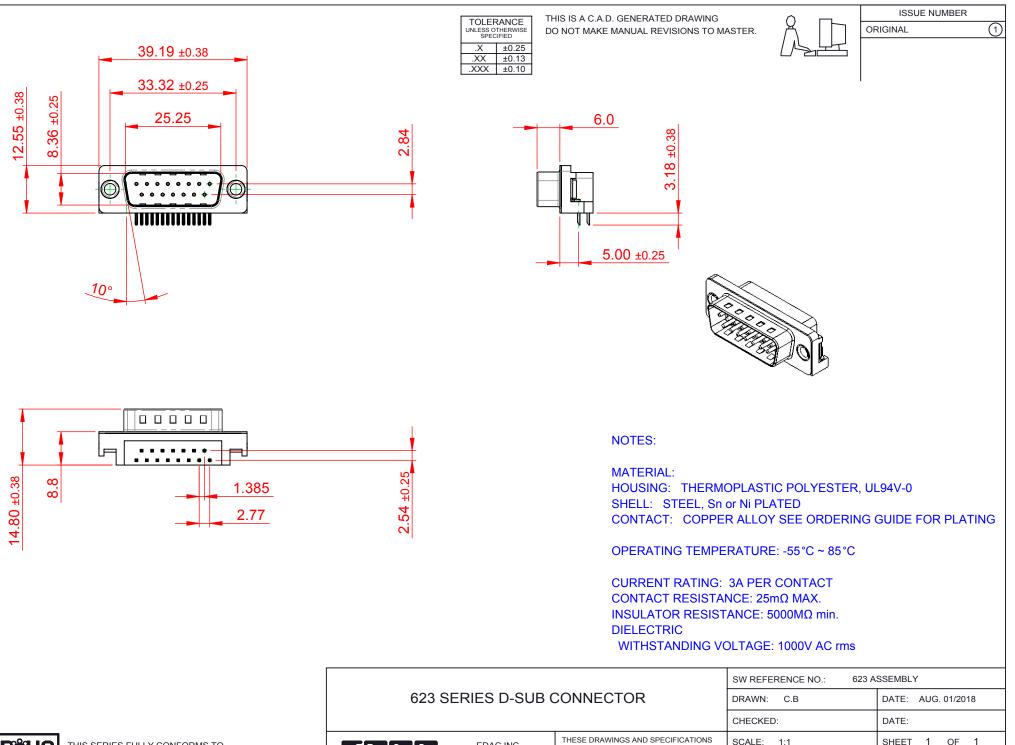

THIS SERIES FULLY CONFORMS TO THE EUROPEAN UNION DIRECTIVES 2011/65/EU FOR RoHS COMPLIANCY. COMPLIANT

|  | 023 SERIES D-SUB CONNECTOR |                                                                                                                                                                                                                | DRAWN: C.B      |           | DATE: AU | 5. 01/2 | 018   |
|--|----------------------------|----------------------------------------------------------------------------------------------------------------------------------------------------------------------------------------------------------------|-----------------|-----------|----------|---------|-------|
|  |                            |                                                                                                                                                                                                                | CHECKED:        |           | DATE:    |         |       |
|  | EDAC INC                   | THESE DRAWINGS AND SPECIFICATIONS<br>ARE THE PROPERTY OF EDAC INC.,AND<br>SHALL NOT BE REPRODUCED,OR COPIED<br>OR USED AS THE BASIS FOR THE<br>MANUFACTURE OR SALE OF APPARATUS<br>WITHOUT WRITTEN PERMISSION. | SCALE: 1:1      |           | SHEET 1  | OF      | 1     |
|  |                            |                                                                                                                                                                                                                | DRAWING NUMBER: | 623-015-3 | 361-501  |         | ISSUE |
|  |                            |                                                                                                                                                                                                                | PART NUMBER:    | 623-015-3 | 361-501  |         | 1     |