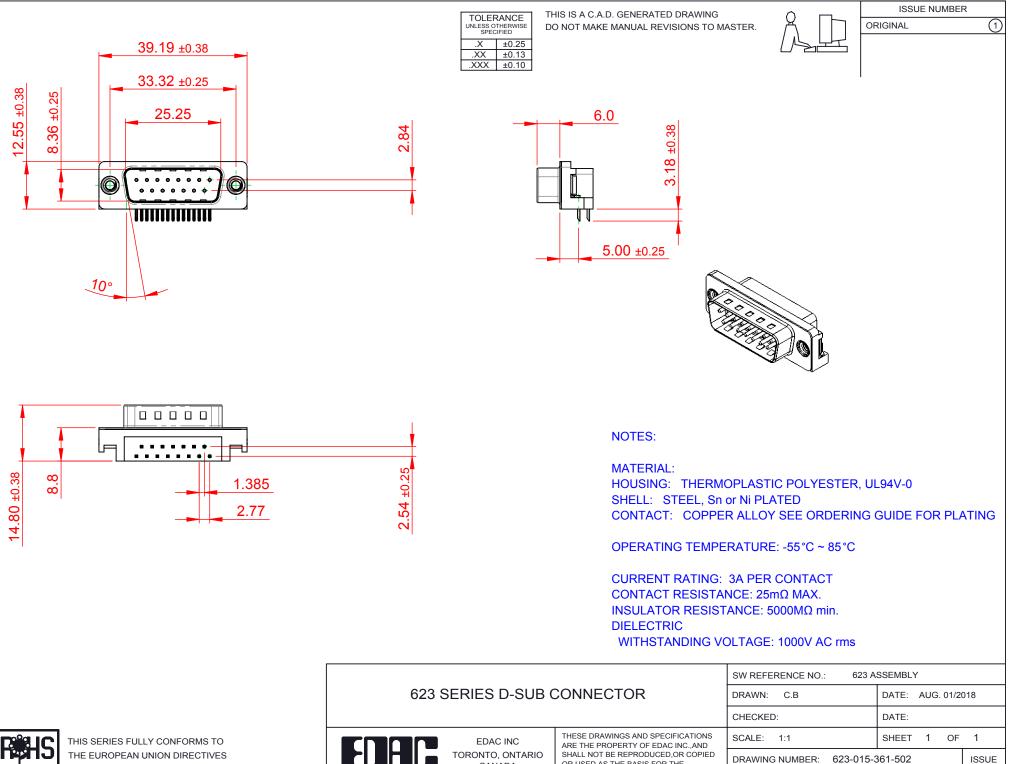

THE EUROPEAN UNION DIRECTIVES 2011/65/EU FOR RoHS COMPLIANCY. COMPLIANT

| EDAC INC<br>TORONTO, ONTARIO<br>CANADA<br>COTION TO QUALITY & SERVICE | THESE DRAWINGS AND SPE<br>ARE THE PROPERTY OF EDA<br>SHALL NOT BE REPRODUCE<br>OR USED AS THE BASIS FOR<br>MANUFACTURE OR SALE OF<br>WITHOUT WRITTEN PERMISS |
|-----------------------------------------------------------------------|--------------------------------------------------------------------------------------------------------------------------------------------------------------|
|                                                                       |                                                                                                                                                              |

YOUR CONNE

ED,OR COPIED DRAWING NUMBER: 623-015-361-502 R THE F APPARATUS PART NUMBER: 623-015-361-502 SION.

1