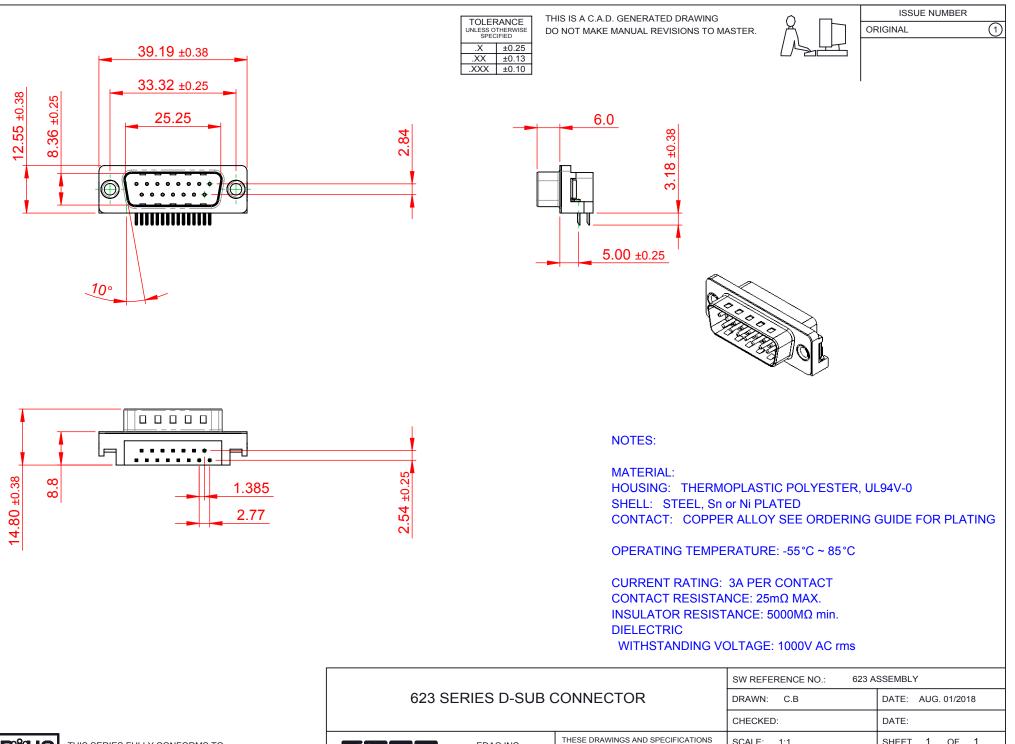

THIS SERIES FULLY CONFORMS TO THE EUROPEAN UNION DIRECTIVES 2011/65/EU FOR RoHS COMPLIANCY. COMPLIANT

|  | 023 SERIES D-30B (                   | DRAWN: C.B                                                                                                                                                                                                     |                 | DATE: AUG. 01/2018 |         |    |       |
|--|--------------------------------------|----------------------------------------------------------------------------------------------------------------------------------------------------------------------------------------------------------------|-----------------|--------------------|---------|----|-------|
|  |                                      |                                                                                                                                                                                                                | CHECKED:        |                    | DATE:   |    |       |
|  | EDAC INC                             | THESE DRAWINGS AND SPECIFICATIONS<br>ARE THE PROPERTY OF EDAC INC.,AND<br>SHALL NOT BE REPRODUCED,OR COPIED<br>OR USED AS THE BASIS FOR THE<br>MANUFACTURE OR SALE OF APPARATUS<br>WITHOUT WRITTEN PERMISSION. | SCALE: 1:1      |                    | SHEET 1 | OF | 1     |
|  | TORONTO, ONTARIO<br>CANADA           |                                                                                                                                                                                                                | DRAWING NUMBER: | R: 623-015-661-001 |         |    | ISSUE |
|  | YOUR CONNECTION TO QUALITY & SERVICE |                                                                                                                                                                                                                | PART NUMBER:    | 623-015-6          | 661-001 |    | 1     |