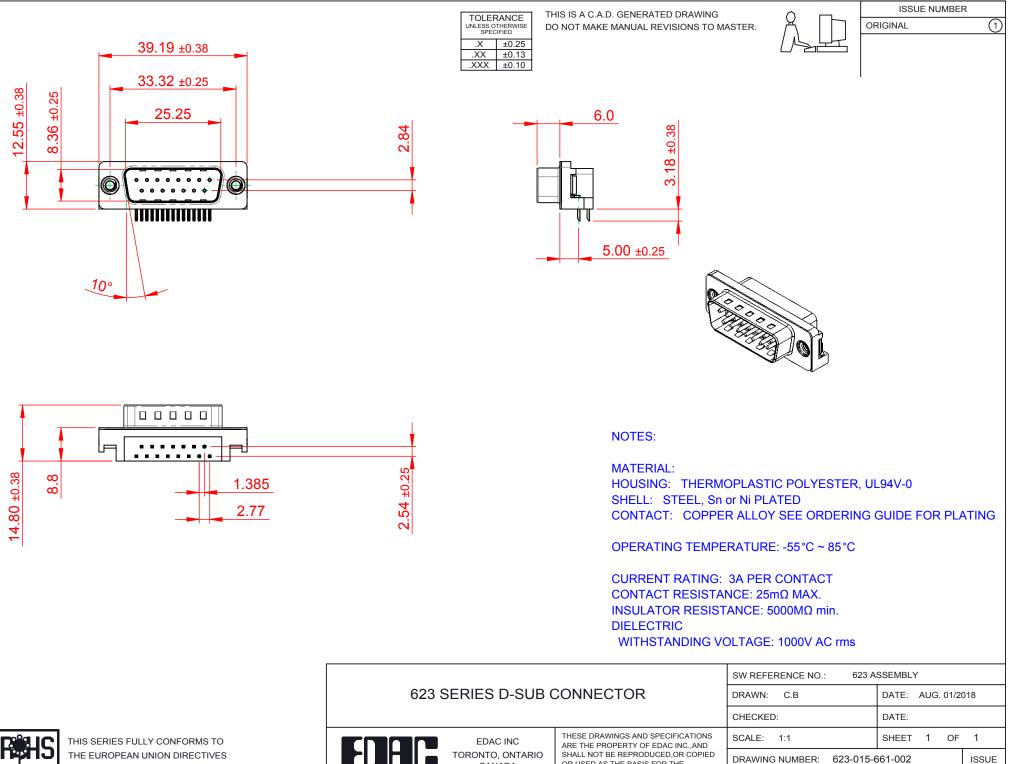

THE EUROPEAN UNION DIRECTIVES 2011/65/EU FOR RoHS COMPLIANCY. COMPLIANT

| EDAC INC<br>TORONTO, ONTARIO<br>CANADA<br>COTION TO QUALITY & SERVICE | THESE DRAWINGS AND SPE<br>ARE THE PROPERTY OF EDA<br>SHALL NOT BE REPRODUCE<br>OR USED AS THE BASIS FOR<br>MANUFACTURE OR SALE OF<br>WITHOUT WRITTEN PERMISS |
|-----------------------------------------------------------------------|--------------------------------------------------------------------------------------------------------------------------------------------------------------|
|                                                                       |                                                                                                                                                              |

YOUR CONNE

ED,OR COPIED DRAWING NUMBER: 623-015-661-002 R THE F APPARATUS PART NUMBER: 623-015-661-002 SION.

1