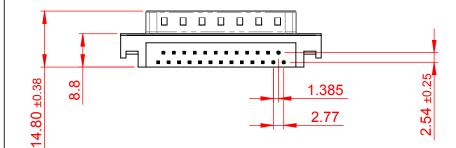

## NOTES:

MATERIAL:

HOUSING: THERMOPLASTIC POLYESTER, UL94V-0 SHELL: STEEL, Sn or Ni PLATED CONTACT: COPPER ALLOY SEE ORDERING GUIDE FOR PLATING

**ISSUE NUMBER** 

(1)

OPERATING TEMPERATURE: -55°C ~ 85°C

CURRENT RATING: 3A PER CONTACT CONTACT RESISTANCE: 25mQ MAX. INSULATOR RESISTANCE: 5000MΩ min. DIELECTRIC WITHSTANDING VOLTAGE: 1000V AC rms

|               | 623 SERIES D-SUB CONNECTOR                                                     |                                                                                                                                                                                                                | SW REFERENCE NO.: 623 ASSEMBLY  |               |       |
|---------------|--------------------------------------------------------------------------------|----------------------------------------------------------------------------------------------------------------------------------------------------------------------------------------------------------------|---------------------------------|---------------|-------|
|               |                                                                                |                                                                                                                                                                                                                | DRAWN: C.B DATE: AUG. 01        |               | 018   |
|               |                                                                                |                                                                                                                                                                                                                | CHECKED:                        | HECKED: DATE: |       |
| D<br>IS<br>Y. | EDAC INC<br>TORONTO, ONTARIO<br>CANADA<br>YOUR CONNECTION TO QUALITY & SERVICE | THESE DRAWINGS AND SPECIFICATIONS<br>ARE THE PROPERTY OF EDAC INC.,AND<br>SHALL NOT BE REPRODUCED,OR COPIED<br>OR USED AS THE BASIS FOR THE<br>MANUFACTURE OR SALE OF APPARATUS<br>WITHOUT WRITTEN PERMISSION. | SCALE: 1:1                      | SHEET 1 OF    | 1     |
|               |                                                                                |                                                                                                                                                                                                                | DRAWING NUMBER: 623-025-261-002 |               | ISSUE |
|               |                                                                                |                                                                                                                                                                                                                | PART NUMBER: 623-025-           | 261-002       | 1     |

THIS SERIES FULLY CONFORMS TO THE EUROPEAN UNION DIRECTIVES 2011/65/EU FOR RoHS COMPLIANCY.