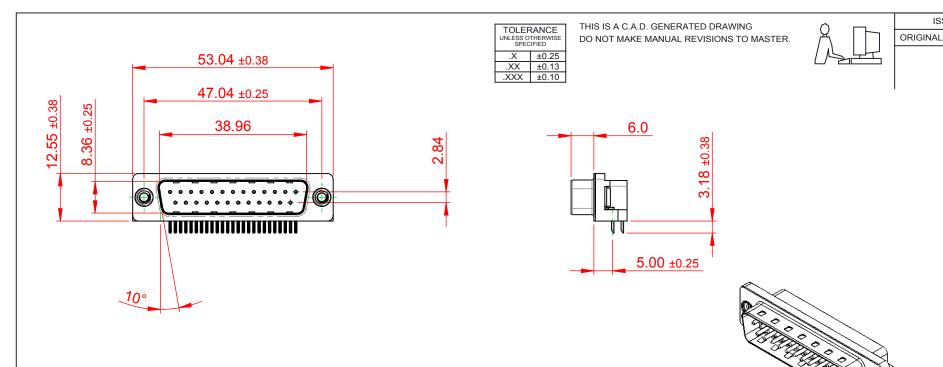

## NOTES:

MATERIAL:

HOUSING: THERMOPLASTIC POLYESTER, UL94V-0 SHELL: STEEL, Sn or Ni PLATED CONTACT: COPPER ALLOY SEE ORDERING GUIDE FOR PLATING

**ISSUE NUMBER** 

(1)

OPERATING TEMPERATURE: -55°C ~ 85°C

CURRENT RATING: 3A PER CONTACT CONTACT RESISTANCE: 25mQ MAX. INSULATOR RESISTANCE: 5000MΩ min. DIELECTRIC WITHSTANDING VOLTAGE: 1000V AC rms

|               | 623 SERIES D-SUB CONNECTOR                                                     |                                                                                                                                                                                                                | SW REFERENCE NO.: 623 ASSEMBLY  |               |       |
|---------------|--------------------------------------------------------------------------------|----------------------------------------------------------------------------------------------------------------------------------------------------------------------------------------------------------------|---------------------------------|---------------|-------|
|               |                                                                                |                                                                                                                                                                                                                | DRAWN: C.B DATE: AUG. 01        |               | 018   |
|               |                                                                                |                                                                                                                                                                                                                | CHECKED:                        | HECKED: DATE: |       |
| D<br>IS<br>Y. | EDAC INC<br>TORONTO, ONTARIO<br>CANADA<br>YOUR CONNECTION TO QUALITY & SERVICE | THESE DRAWINGS AND SPECIFICATIONS<br>ARE THE PROPERTY OF EDAC INC.,AND<br>SHALL NOT BE REPRODUCED,OR COPIED<br>OR USED AS THE BASIS FOR THE<br>MANUFACTURE OR SALE OF APPARATUS<br>WITHOUT WRITTEN PERMISSION. | SCALE: 1:1                      | SHEET 1 OF    | 1     |
|               |                                                                                |                                                                                                                                                                                                                | DRAWING NUMBER: 623-025-261-002 |               | ISSUE |
|               |                                                                                |                                                                                                                                                                                                                | PART NUMBER: 623-025-           | 261-002       | 1     |

THIS SERIES FULLY CONFORMS TO THE EUROPEAN UNION DIRECTIVES 2011/65/EU FOR RoHS COMPLIANCY.