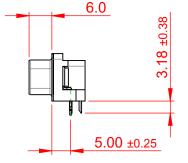

 $25m\Omega$  MAX. 5000MΩ min.

| 623 SERIES D-SUB CONNECTOR                                            |                                                                                                                                                                                                                | SW REFERENCE NO.: 623 ASSEMBLY |                    |       |
|-----------------------------------------------------------------------|----------------------------------------------------------------------------------------------------------------------------------------------------------------------------------------------------------------|--------------------------------|--------------------|-------|
|                                                                       |                                                                                                                                                                                                                | DRAWN: C.B                     | DATE: AUG. 01/2018 |       |
|                                                                       |                                                                                                                                                                                                                | CHECKED:                       | DATE:              |       |
| EDAC INC<br>TORONTO, ONTARIO<br>CANADA<br>ECTION TO QUALITY & SERVICE | THESE DRAWINGS AND SPECIFICATIONS<br>ARE THE PROPERTY OF EDAC INC.,AND<br>SHALL NOT BE REPRODUCED,OR COPIED<br>OR USED AS THE BASIS FOR THE<br>MANUFACTURE OR SALE OF APPARATUS<br>WITHOUT WRITTEN PERMISSION. | SCALE: 1:1                     | SHEET 1 OF         | 1     |
|                                                                       |                                                                                                                                                                                                                | DRAWING NUMBER: 623-025-       | 261-531            | ISSUE |
|                                                                       |                                                                                                                                                                                                                | PART NUMBER: 623-025-          | 261-531            | 1     |