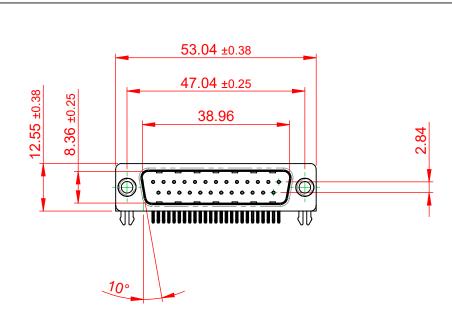

 $25m\Omega$  MAX. 5000MΩ min.

| 623 SERIES D-SUB CONNECTOR                                            |                                                                                                                                                                                                                | SW REFERENCE NO.: 623 ASSEMBLY |                    |       |
|-----------------------------------------------------------------------|----------------------------------------------------------------------------------------------------------------------------------------------------------------------------------------------------------------|--------------------------------|--------------------|-------|
|                                                                       |                                                                                                                                                                                                                | DRAWN: C.B                     | DATE: AUG. 01/2018 |       |
|                                                                       |                                                                                                                                                                                                                | CHECKED:                       | DATE:              |       |
| EDAC INC<br>TORONTO, ONTARIO<br>CANADA<br>ECTION TO QUALITY & SERVICE | THESE DRAWINGS AND SPECIFICATIONS<br>ARE THE PROPERTY OF EDAC INC.,AND<br>SHALL NOT BE REPRODUCED,OR COPIED<br>OR USED AS THE BASIS FOR THE<br>MANUFACTURE OR SALE OF APPARATUS<br>WITHOUT WRITTEN PERMISSION. | SCALE: 1:1                     | SHEET 1 OF         | 1     |
|                                                                       |                                                                                                                                                                                                                | DRAWING NUMBER: 623-025-       | 261-531            | ISSUE |
|                                                                       |                                                                                                                                                                                                                | PART NUMBER: 623-025-          | 261-531            | 1     |