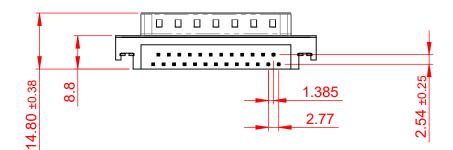

 $25m\Omega$  MAX. 5000MΩ min.

| 623 SERIES D-SUB CONNECTOR                                            |                                                                                                                                                                                                                | SW REFERENCE NO.: 623 ASSEMBLY |                    |       |
|-----------------------------------------------------------------------|----------------------------------------------------------------------------------------------------------------------------------------------------------------------------------------------------------------|--------------------------------|--------------------|-------|
|                                                                       |                                                                                                                                                                                                                | DRAWN: C.B                     | DATE: AUG. 01/2018 |       |
|                                                                       |                                                                                                                                                                                                                | CHECKED:                       | DATE:              |       |
| EDAC INC<br>TORONTO, ONTARIO<br>CANADA<br>ECTION TO QUALITY & SERVICE | THESE DRAWINGS AND SPECIFICATIONS<br>ARE THE PROPERTY OF EDAC INC.,AND<br>SHALL NOT BE REPRODUCED,OR COPIED<br>OR USED AS THE BASIS FOR THE<br>MANUFACTURE OR SALE OF APPARATUS<br>WITHOUT WRITTEN PERMISSION. | SCALE: 1:1                     | SHEET 1 OF         | 1     |
|                                                                       |                                                                                                                                                                                                                | DRAWING NUMBER: 623-025-       | 261-531            | ISSUE |
|                                                                       |                                                                                                                                                                                                                | PART NUMBER: 623-025-          | 261-531            | 1     |