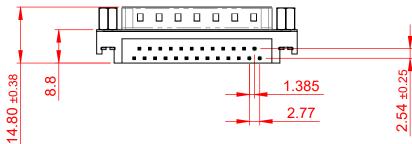

## NOTES:

MATERIAL: HOUSING: THERMOPLASTIC POLYESTER, UL94V-0 SHELL: STEEL, NICKEL PLATED CONTACT: COPPER ALLOY, GOLD FLASH PLATING

OPERATING TEMPERATURE: -55°C TO +125°C

**CURRENT RATING: 3A PER CONTACT** CONTACT RESISTANCE:  $25m\Omega$  MAX. **INSULATOR RESISTANCE:** 5000MΩ min. DIELECTRIC WITHSTANDING VOLTAGE: 1000V AC rms

| 623 SERIES D-SUB CONNECTOR                                            |                                                                                                                                                                                                                | SW REFERENCE NO.: 623 ASSEMBLY |         |           |                    |   |    |       |  |
|-----------------------------------------------------------------------|----------------------------------------------------------------------------------------------------------------------------------------------------------------------------------------------------------------|--------------------------------|---------|-----------|--------------------|---|----|-------|--|
|                                                                       |                                                                                                                                                                                                                | DRAWN: C.B                     |         |           | DATE: AUG. 01/2018 |   |    |       |  |
|                                                                       |                                                                                                                                                                                                                | CHECKED:                       |         |           | DATE:              |   |    |       |  |
| EDAC INC<br>TORONTO, ONTARIO<br>CANADA<br>ECTION TO QUALITY & SERVICE | THESE DRAWINGS AND SPECIFICATIONS<br>ARE THE PROPERTY OF EDAC INC.,AND<br>SHALL NOT BE REPRODUCED,OR COPIED<br>OR USED AS THE BASIS FOR THE<br>MANUFACTURE OR SALE OF APPARATUS<br>WITHOUT WRITTEN PERMISSION. | SCALE:                         | 1:1     |           | SHEET              | 1 | OF | 1     |  |
|                                                                       |                                                                                                                                                                                                                | DRAWING                        | NUMBER: | 623-025-2 | 261-533            |   |    | ISSUE |  |
|                                                                       |                                                                                                                                                                                                                | PART NUM                       | /BER:   | 623-025-2 | 261-533            |   |    | 1     |  |