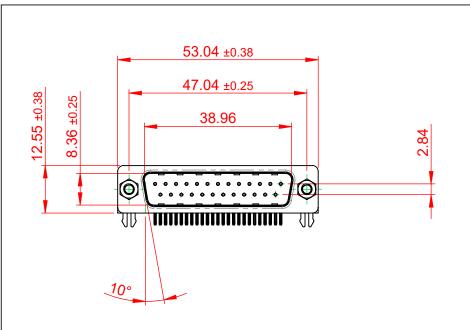

| 623 SERIES D-SUB CONNECTOR                                            |                                                                                                                                                                                                                | SW REFERENCE NO.: 623 ASSEMBLY |         |           |                    |   |    |       |  |
|-----------------------------------------------------------------------|----------------------------------------------------------------------------------------------------------------------------------------------------------------------------------------------------------------|--------------------------------|---------|-----------|--------------------|---|----|-------|--|
|                                                                       |                                                                                                                                                                                                                | DRAWN: C.B                     |         |           | DATE: AUG. 01/2018 |   |    |       |  |
|                                                                       |                                                                                                                                                                                                                | CHECKED:                       |         |           | DATE:              |   |    |       |  |
| EDAC INC<br>TORONTO, ONTARIO<br>CANADA<br>ECTION TO QUALITY & SERVICE | THESE DRAWINGS AND SPECIFICATIONS<br>ARE THE PROPERTY OF EDAC INC.,AND<br>SHALL NOT BE REPRODUCED,OR COPIED<br>OR USED AS THE BASIS FOR THE<br>MANUFACTURE OR SALE OF APPARATUS<br>WITHOUT WRITTEN PERMISSION. | SCALE:                         | 1:1     |           | SHEET              | 1 | OF | 1     |  |
|                                                                       |                                                                                                                                                                                                                | DRAWING                        | NUMBER: | 623-025-2 | 261-533            |   |    | ISSUE |  |
|                                                                       |                                                                                                                                                                                                                | PART NUM                       | /BER:   | 623-025-2 | 261-533            |   |    | 1     |  |