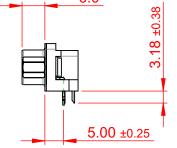

| 623 SERIES D-SUB CONNECTOR                                            |                                                                                                                                                                                                                | SW REFERENCE NO.: 623 ASSEMBLY |         |           |                    |   |    |       |  |
|-----------------------------------------------------------------------|----------------------------------------------------------------------------------------------------------------------------------------------------------------------------------------------------------------|--------------------------------|---------|-----------|--------------------|---|----|-------|--|
|                                                                       |                                                                                                                                                                                                                | DRAWN: C.B                     |         |           | DATE: AUG. 01/2018 |   |    |       |  |
|                                                                       |                                                                                                                                                                                                                | CHECKED:                       |         |           | DATE:              |   |    |       |  |
| EDAC INC<br>TORONTO, ONTARIO<br>CANADA<br>ECTION TO QUALITY & SERVICE | THESE DRAWINGS AND SPECIFICATIONS<br>ARE THE PROPERTY OF EDAC INC.,AND<br>SHALL NOT BE REPRODUCED,OR COPIED<br>OR USED AS THE BASIS FOR THE<br>MANUFACTURE OR SALE OF APPARATUS<br>WITHOUT WRITTEN PERMISSION. | SCALE:                         | 1:1     |           | SHEET              | 1 | OF | 1     |  |
|                                                                       |                                                                                                                                                                                                                | DRAWING                        | NUMBER: | 623-025-2 | 261-533            |   |    | ISSUE |  |
|                                                                       |                                                                                                                                                                                                                | PART NUM                       | /BER:   | 623-025-2 | 261-533            |   |    | 1     |  |