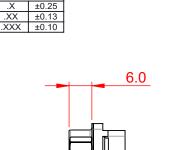

| 623 SERIES D-SUB CONNECTOR                                            |                                                                                                                                                                                                                | SW REFERENCE NO.: 623 ASSEMBLY |         |           |                    |   |    |       |  |
|-----------------------------------------------------------------------|----------------------------------------------------------------------------------------------------------------------------------------------------------------------------------------------------------------|--------------------------------|---------|-----------|--------------------|---|----|-------|--|
|                                                                       |                                                                                                                                                                                                                | DRAWN: C.B                     |         |           | DATE: AUG. 01/2018 |   |    |       |  |
|                                                                       |                                                                                                                                                                                                                | CHECKED:                       |         |           | DATE:              |   |    |       |  |
| EDAC INC<br>TORONTO, ONTARIO<br>CANADA<br>ECTION TO QUALITY & SERVICE | THESE DRAWINGS AND SPECIFICATIONS<br>ARE THE PROPERTY OF EDAC INC.,AND<br>SHALL NOT BE REPRODUCED,OR COPIED<br>OR USED AS THE BASIS FOR THE<br>MANUFACTURE OR SALE OF APPARATUS<br>WITHOUT WRITTEN PERMISSION. | SCALE:                         | 1:1     |           | SHEET              | 1 | OF | 1     |  |
|                                                                       |                                                                                                                                                                                                                | DRAWING                        | NUMBER: | 623-025-2 | 261-533            |   |    | ISSUE |  |
|                                                                       |                                                                                                                                                                                                                | PART NUM                       | /BER:   | 623-025-2 | 261-533            |   |    | 1     |  |