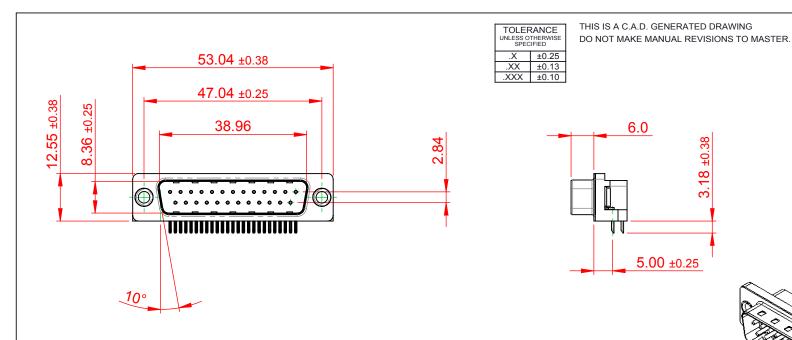

**ISSUE NUMBER** 

(1)

ORIGINAL

NOTES:

MATERIAL:

**18 ±0.38** 

с с

HOUSING: THERMOPLASTIC POLYESTER, UL94V-0 SHELL: STEEL, Sn or Ni PLATED CONTACT: COPPER ALLOY SEE ORDERING GUIDE FOR PLATING

OPERATING TEMPERATURE: -55°C ~ 85°C

CURRENT RATING: 3A PER CONTACT CONTACT RESISTANCE: 25mQ MAX. INSULATOR RESISTANCE: 5000MΩ min. DIELECTRIC WITHSTANDING VOLTAGE: 1000V AC rms

| 623 SERIES D-SUB CONNECTOR           |                                                                                                                                                                                                                | SW REFERENCE NO.: 623 ASSEMBLY  |  |                    |   |       |    |
|--------------------------------------|----------------------------------------------------------------------------------------------------------------------------------------------------------------------------------------------------------------|---------------------------------|--|--------------------|---|-------|----|
|                                      |                                                                                                                                                                                                                | DRAWN: C.B                      |  | DATE: AUG. 01/2018 |   |       | 18 |
|                                      |                                                                                                                                                                                                                | CHECKED:                        |  | DATE:              |   |       |    |
| EDAC INC                             | THESE DRAWINGS AND SPECIFICATIONS<br>ARE THE PROPERTY OF EDAC INC.,AND<br>SHALL NOT BE REPRODUCED,OR COPIED<br>OR USED AS THE BASIS FOR THE<br>MANUFACTURE OR SALE OF APPARATUS<br>WITHOUT WRITTEN PERMISSION. | SCALE: 1:1                      |  | SHEET              | 1 | OF    | 1  |
| TORONTO, ONTARIO<br>CANADA           |                                                                                                                                                                                                                | DRAWING NUMBER: 623-025-361-501 |  |                    |   | ISSUE |    |
| YOUR CONNECTION TO QUALITY & SERVICE |                                                                                                                                                                                                                | PART NUMBER: 623-025-361-501    |  |                    |   | 1     |    |