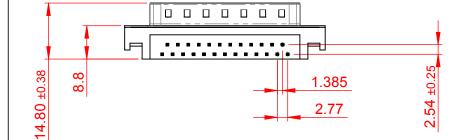

**ISSUE NUMBER** 

(1)

ORIGINAL

NOTES:

MATERIAL:

**18 ±0.38** 

с с

HOUSING: THERMOPLASTIC POLYESTER, UL94V-0 SHELL: STEEL, Sn or Ni PLATED CONTACT: COPPER ALLOY SEE ORDERING GUIDE FOR PLATING

OPERATING TEMPERATURE: -55°C ~ 85°C

CURRENT RATING: 3A PER CONTACT CONTACT RESISTANCE: 25mQ MAX. INSULATOR RESISTANCE: 5000MΩ min. DIELECTRIC WITHSTANDING VOLTAGE: 1000V AC rms

| 623 SERIES D-SUB CONNECTOR           |                                                                                                                                                                                                                | SW REFERENCE NO.: 623 ASSEMBLY  |  |                    |   |       |    |
|--------------------------------------|----------------------------------------------------------------------------------------------------------------------------------------------------------------------------------------------------------------|---------------------------------|--|--------------------|---|-------|----|
|                                      |                                                                                                                                                                                                                | DRAWN: C.B                      |  | DATE: AUG. 01/2018 |   |       | 18 |
|                                      |                                                                                                                                                                                                                | CHECKED:                        |  | DATE:              |   |       |    |
| EDAC INC                             | THESE DRAWINGS AND SPECIFICATIONS<br>ARE THE PROPERTY OF EDAC INC.,AND<br>SHALL NOT BE REPRODUCED,OR COPIED<br>OR USED AS THE BASIS FOR THE<br>MANUFACTURE OR SALE OF APPARATUS<br>WITHOUT WRITTEN PERMISSION. | SCALE: 1:1                      |  | SHEET              | 1 | OF    | 1  |
| TORONTO, ONTARIO<br>CANADA           |                                                                                                                                                                                                                | DRAWING NUMBER: 623-025-361-501 |  |                    |   | ISSUE |    |
| YOUR CONNECTION TO QUALITY & SERVICE |                                                                                                                                                                                                                | PART NUMBER: 623-025-361-501    |  |                    |   | 1     |    |