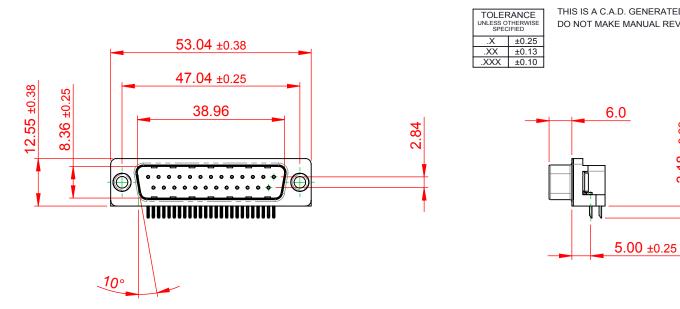

| ISSUE NUMBER |   |
|--------------|---|
| ORIGINAL     | 1 |

NOTES:

MATERIAL:

HOUSING: THERMOPLASTIC POLYESTER, UL94V-0 SHELL: STEEL, Sn or Ni PLATED CONTACT: COPPER ALLOY SEE ORDERING GUIDE FOR PLATING

OPERATING TEMPERATURE: -55°C ~ 85°C

CURRENT RATING: 3A PER CONTACT CONTACT RESISTANCE: 25mQ MAX. INSULATOR RESISTANCE: 5000MΩ min. DIELECTRIC WITHSTANDING VOLTAGE: 1000V AC rms

|                                      | 623 SERIES D-SUB CONNECTOR                                                                                                                 |                    | SW REFERENCE NO.: 623 ASSEMBLY |         |           |       |  |  |
|--------------------------------------|--------------------------------------------------------------------------------------------------------------------------------------------|--------------------|--------------------------------|---------|-----------|-------|--|--|
| 623 SERIES D-SUB (                   |                                                                                                                                            |                    |                                | DATE: A | AUG. 01/2 | 018   |  |  |
|                                      |                                                                                                                                            |                    |                                | DATE:   |           |       |  |  |
| EDAC INC                             | ARE THE PROPERTY OF EDAC INC.,AND<br>SHALL NOT BE REPRODUCED,OR COPIED<br>OR USED AS THE BASIS FOR THE<br>MANUFACTURE OR SALE OF APPARATUS | SCALE: 1:1         | :                              | SHEET   | 1 OF      | 1     |  |  |
|                                      |                                                                                                                                            | DRAWING NUMBER: 62 | 3-025-66                       | 61-501  |           | ISSUE |  |  |
| YOUR CONNECTION TO QUALITY & SERVICE |                                                                                                                                            | PART NUMBER: 62    | 3-025-66                       | 61-501  |           | 1     |  |  |