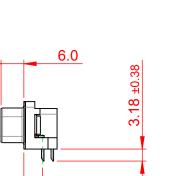

| ISSUE NUMBER |   |
|--------------|---|
| ORIGINAL     | 1 |

NOTES:

MATERIAL:

HOUSING: THERMOPLASTIC POLYESTER, UL94V-0 SHELL: STEEL, Sn or Ni PLATED CONTACT: COPPER ALLOY SEE ORDERING GUIDE FOR PLATING

OPERATING TEMPERATURE: -55°C ~ 85°C

CURRENT RATING: 3A PER CONTACT CONTACT RESISTANCE: 25mQ MAX. INSULATOR RESISTANCE: 5000MΩ min. DIELECTRIC WITHSTANDING VOLTAGE: 1000V AC rms

|                                      | 623 SERIES D-SUB CONNECTOR                                                                                                                 |                    | SW REFERENCE NO.: 623 ASSEMBLY |         |           |       |  |  |
|--------------------------------------|--------------------------------------------------------------------------------------------------------------------------------------------|--------------------|--------------------------------|---------|-----------|-------|--|--|
| 623 SERIES D-SUB (                   |                                                                                                                                            |                    |                                | DATE: A | AUG. 01/2 | 018   |  |  |
|                                      |                                                                                                                                            |                    |                                | DATE:   |           |       |  |  |
| EDAC INC                             | ARE THE PROPERTY OF EDAC INC.,AND<br>SHALL NOT BE REPRODUCED,OR COPIED<br>OR USED AS THE BASIS FOR THE<br>MANUFACTURE OR SALE OF APPARATUS | SCALE: 1:1         | :                              | SHEET   | 1 OF      | 1     |  |  |
|                                      |                                                                                                                                            | DRAWING NUMBER: 62 | 3-025-66                       | 61-501  |           | ISSUE |  |  |
| YOUR CONNECTION TO QUALITY & SERVICE |                                                                                                                                            | PART NUMBER: 62    | 3-025-66                       | 61-501  |           | 1     |  |  |