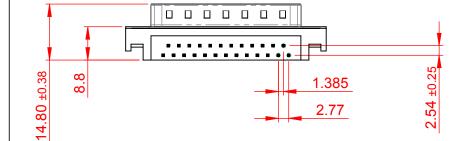

| ISSUE NUMBER |   |
|--------------|---|
| ORIGINAL     | 1 |

NOTES:

MATERIAL:

HOUSING: THERMOPLASTIC POLYESTER, UL94V-0 SHELL: STEEL, Sn or Ni PLATED CONTACT: COPPER ALLOY SEE ORDERING GUIDE FOR PLATING

OPERATING TEMPERATURE: -55°C ~ 85°C

CURRENT RATING: 3A PER CONTACT CONTACT RESISTANCE: 25mQ MAX. INSULATOR RESISTANCE: 5000MΩ min. DIELECTRIC WITHSTANDING VOLTAGE: 1000V AC rms

|                                      | 623 SERIES D-SUB CONNECTOR                                                                                                                 |                    | SW REFERENCE NO.: 623 ASSEMBLY |         |           |       |  |  |
|--------------------------------------|--------------------------------------------------------------------------------------------------------------------------------------------|--------------------|--------------------------------|---------|-----------|-------|--|--|
| 623 SERIES D-SUB (                   |                                                                                                                                            |                    |                                | DATE: A | AUG. 01/2 | 018   |  |  |
|                                      |                                                                                                                                            |                    |                                | DATE:   |           |       |  |  |
| EDAC INC                             | ARE THE PROPERTY OF EDAC INC.,AND<br>SHALL NOT BE REPRODUCED,OR COPIED<br>OR USED AS THE BASIS FOR THE<br>MANUFACTURE OR SALE OF APPARATUS | SCALE: 1:1         | :                              | SHEET   | 1 OF      | 1     |  |  |
|                                      |                                                                                                                                            | DRAWING NUMBER: 62 | 3-025-66                       | 61-501  |           | ISSUE |  |  |
| YOUR CONNECTION TO QUALITY & SERVICE |                                                                                                                                            | PART NUMBER: 62    | 3-025-66                       | 61-501  |           | 1     |  |  |