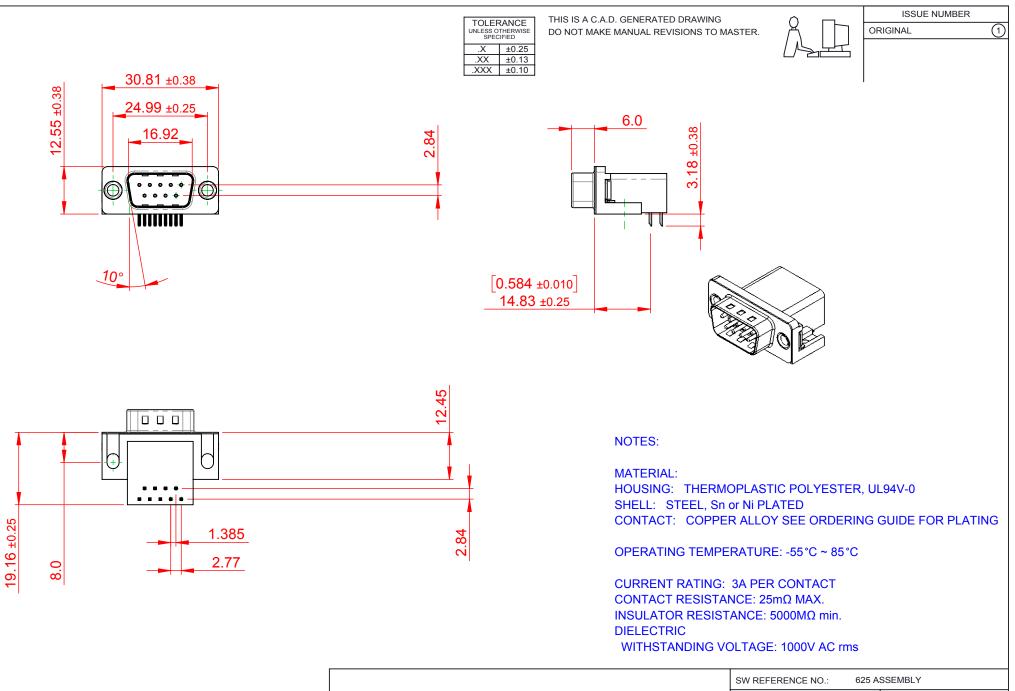

COMPLIANT

THIS SERIES FULLY CONFORMS TO THE EUROPEAN UNION DIRECTIVES 2011/65/EU FOR RoHS COMPLIANCY.

|  | 625 SERIES D-SUB (                                                                              | DRAWN: C.B                                                                                                                                  |                                 | DATE: AUG. 01/2         | 018        |   |
|--|-------------------------------------------------------------------------------------------------|---------------------------------------------------------------------------------------------------------------------------------------------|---------------------------------|-------------------------|------------|---|
|  |                                                                                                 |                                                                                                                                             | CHECKED:                        |                         | DATE:      |   |
|  | EDAC INC<br>TORONTO, ONTARIO<br>CANADA                                                          | THESE DRAWINGS AND SPECIFICATIONS<br>ARE THE PROPERTY OF EDAC INC.,AND<br>SHALL NOT BE REPRODUCED,OR COPIED<br>OR USED AS THE BASIS FOR THE | SCALE: 1:1                      |                         | SHEET 1 OF | 1 |
|  |                                                                                                 |                                                                                                                                             | DRAWING NUMBER: 625-009-262-001 |                         | ISSUE      |   |
|  | YOUR CONNECTION TO QUALITY & SERVICE MANUFACTURE OR SALE OF APP/<br>WITHOUT WRITTEN PERMISSION. |                                                                                                                                             | PART NUMBER:                    | NUMBER: 625-009-262-001 |            |   |