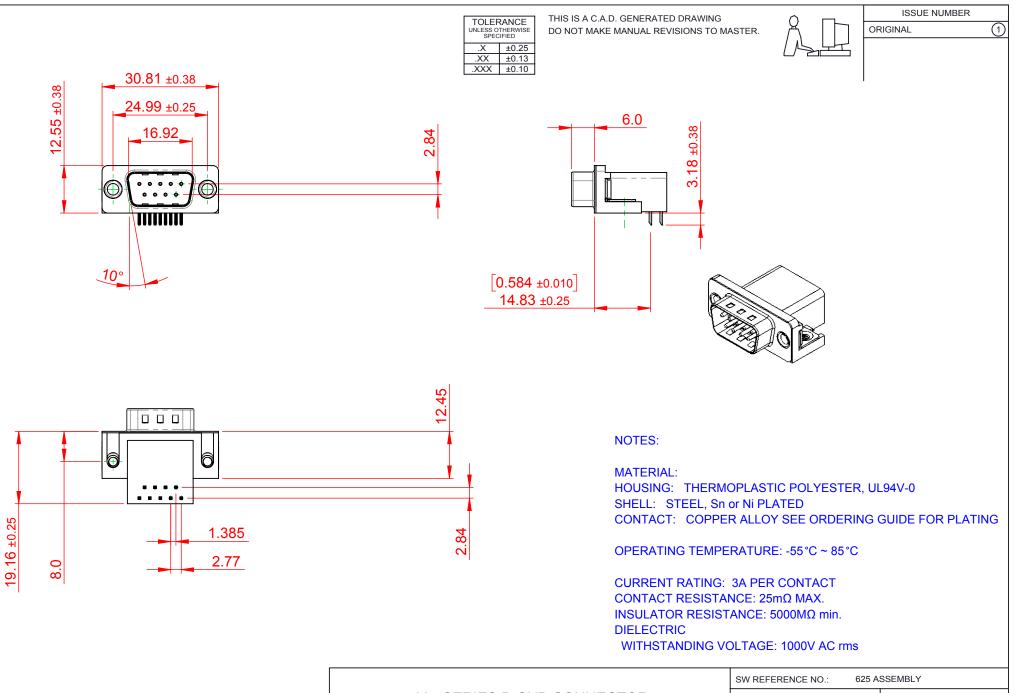

COMPLIANT TH

THIS SERIES FULLY CONFORMS TO THE EUROPEAN UNION DIRECTIVES 2011/65/EU FOR RoHS COMPLIANCY.

| 625 SERIES D-SUB (                     | DRAWN: C.B                                                                                                                                                                                                     |                                 | DATE: AUG. 01/2018 |            |   |
|----------------------------------------|----------------------------------------------------------------------------------------------------------------------------------------------------------------------------------------------------------------|---------------------------------|--------------------|------------|---|
|                                        |                                                                                                                                                                                                                | CHECKED:                        |                    | DATE:      |   |
| EDAC INC<br>TORONTO, ONTARIO<br>CANADA | THESE DRAWINGS AND SPECIFICATIONS<br>ARE THE PROPERTY OF EDAC INC.,AND<br>SHALL NOT BE REPRODUCED,OR COPIED<br>OR USED AS THE BASIS FOR THE<br>MANUFACTURE OR SALE OF APPARATUS<br>WITHOUT WRITTEN PERMISSION. | SCALE: 1:1                      |                    | SHEET 1 OF | 1 |
|                                        |                                                                                                                                                                                                                | DRAWING NUMBER: 625-009-262-551 |                    | ISSUE      |   |
| YOUR CONNECTION TO QUALITY & SERVICE   |                                                                                                                                                                                                                | PART NUMBER:                    | 625-009-2          | 262-551    | 1 |