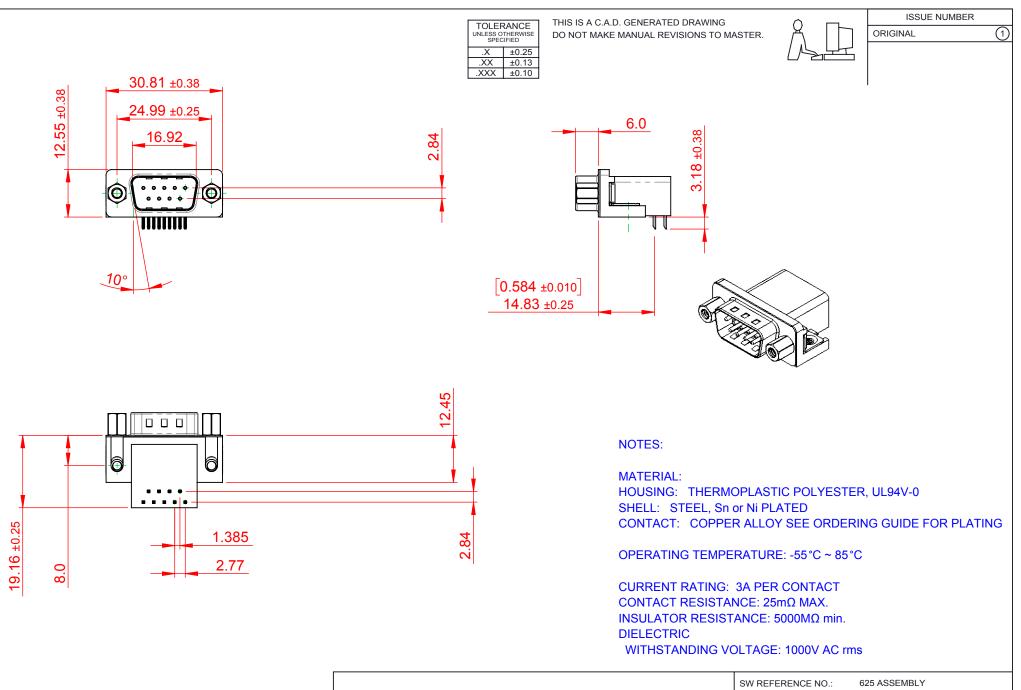

| <b>R#HS</b> |  |
|-------------|--|
| COMPLIANT   |  |

THIS SERIES FULLY CONFORMS TO THE EUROPEAN UNION DIRECTIVES 2011/65/EU FOR RoHS COMPLIANCY.

| 625 SERIES D-SUB CONNECTOR |                                      |                                                                        | DRAWN: C.B      |                   | DATE: AUG. 01/2018 |      | 018   |
|----------------------------|--------------------------------------|------------------------------------------------------------------------|-----------------|-------------------|--------------------|------|-------|
|                            |                                      | CHECKED:                                                               |                 | DATE:             |                    |      |       |
|                            | EDAC INC                             | THESE DRAWINGS AND SPECIFICATIONS<br>ARE THE PROPERTY OF EDAC INC.,AND | SCALE: 1:1      |                   | SHEET              | 1 OF | 1     |
|                            | TORONTO, ONTARIO<br>CANADA           | SHALL NOT BE REPRODUCED, OR COPIED OR USED AS THE BASIS FOR THE        | DRAWING NUMBER: | : 625-009-262-553 |                    |      | ISSUE |
|                            | YOUR CONNECTION TO QUALITY & SERVICE | MANUFACTURE OR SALE OF APPARATUS<br>WITHOUT WRITTEN PERMISSION.        | PART NUMBER:    | 625-009-2         | 262-553            |      | 1     |