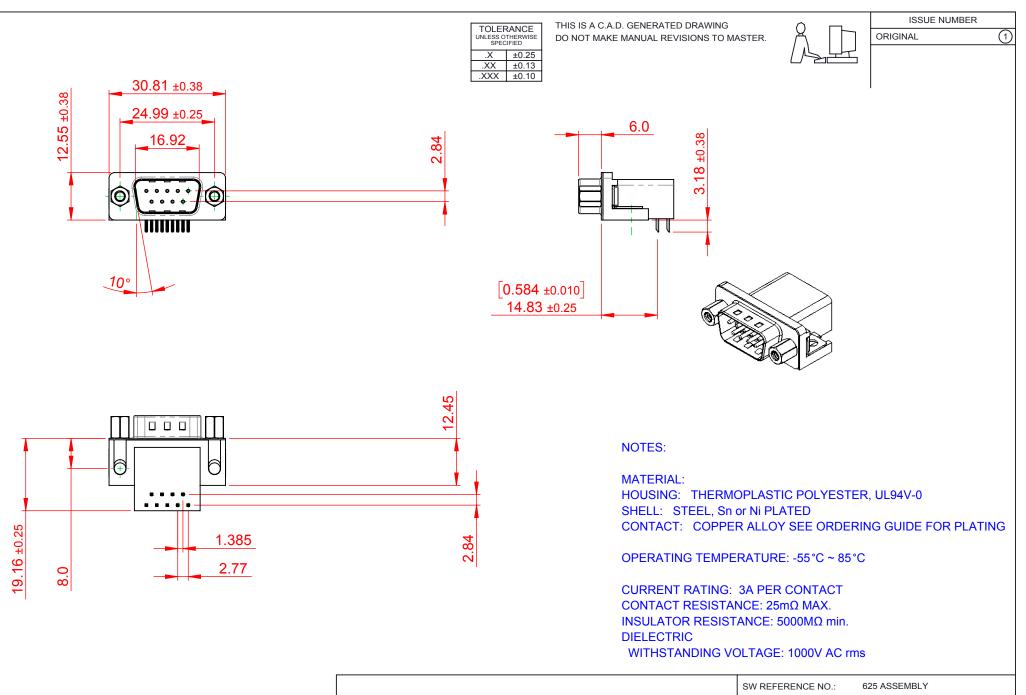

| <b>R</b> #HS |  |
|--------------|--|
| COMPLIANT    |  |

THIS SERIES FULLY CONFORMS TO THE EUROPEAN UNION DIRECTIVES 2011/65/EU FOR RoHS COMPLIANCY.

| 625 SERIES D-SUB CONNECTOR             |                                                                                                                                                                                                                | DRAWN: C.B                      |               | DATE: AUG. 01/2018 |       |  |
|----------------------------------------|----------------------------------------------------------------------------------------------------------------------------------------------------------------------------------------------------------------|---------------------------------|---------------|--------------------|-------|--|
|                                        |                                                                                                                                                                                                                |                                 | CHECKED:      |                    | DATE: |  |
| EDAC INC<br>TORONTO, ONTARIO<br>CANADA | THESE DRAWINGS AND SPECIFICATIONS<br>ARE THE PROPERTY OF EDAC INC.,AND<br>SHALL NOT BE REPRODUCED,OR COPIED<br>OR USED AS THE BASIS FOR THE<br>MANUFACTURE OR SALE OF APPARATUS<br>WITHOUT WRITTEN PERMISSION. | SCALE:                          | 1:1           | SHEET 1 O          | - 1   |  |
|                                        |                                                                                                                                                                                                                | DRAWING NUMBER: 625-009-362-013 |               | ISSUE              |       |  |
| YOUR CONNECTION TO QUALITY & SERVICE   |                                                                                                                                                                                                                | PART NUM                        | IBER: 625-009 | -362-013           | 1     |  |