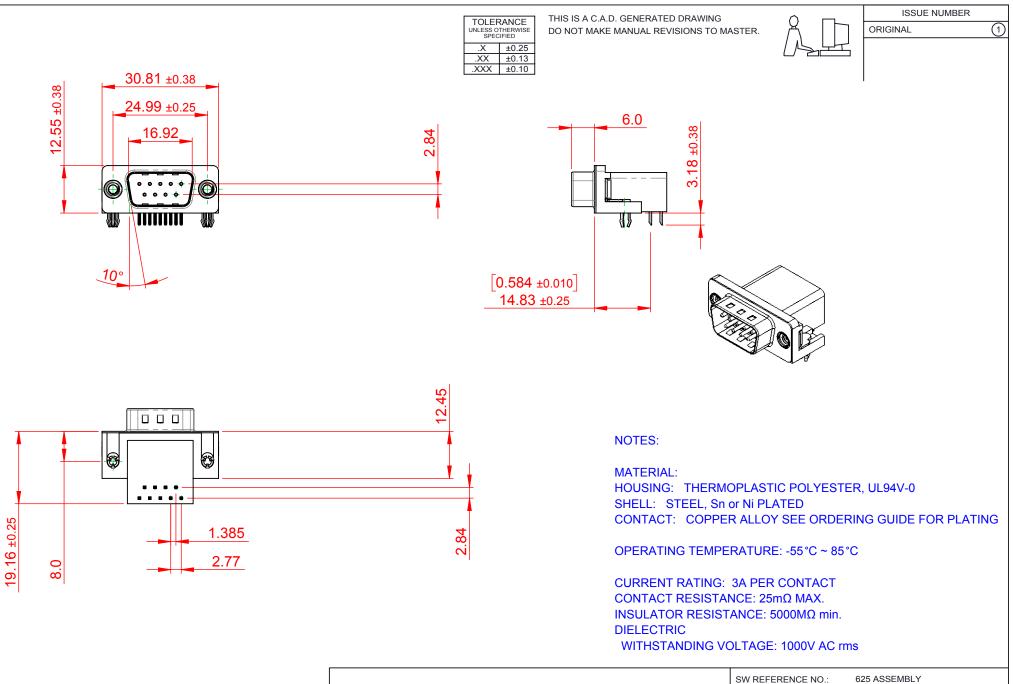

|   | <b>R</b> \$HS |
|---|---------------|
| L | COMPLIANT     |

THIS SERIES FULLY CONFORMS TO THE EUROPEAN UNION DIRECTIVES 2011/65/EU FOR RoHS COMPLIANCY.

| I |                                      |                                                                         |                 |                    |         |      |       |
|---|--------------------------------------|-------------------------------------------------------------------------|-----------------|--------------------|---------|------|-------|
|   | 625 SERIES D-SUB (                   | DRAWN: C.B                                                              |                 | DATE: AUG. 01/2018 |         |      |       |
|   |                                      | CHECKED:                                                                |                 | DATE:              |         |      |       |
|   | EDAC INC                             | THESE DRAWINGS AND SPECIFICATIONS<br>ARE THE PROPERTY OF EDAC INC., AND | SCALE: 1:1      |                    | SHEET   | 1 OF | 1     |
|   | TORONTO, ONTARIO<br>CANADA           | SHALL NOT BE REPRODUCED, OR COPIED OR USED AS THE BASIS FOR THE         | DRAWING NUMBER: | 625-009-3          | 362-042 |      | ISSUE |
|   | YOUR CONNECTION TO QUALITY & SERVICE | MANUFACTURE OR SALE OF APPARATUS<br>WITHOUT WRITTEN PERMISSION.         | PART NUMBER:    | 625-009-3          | 362-042 |      | 1     |