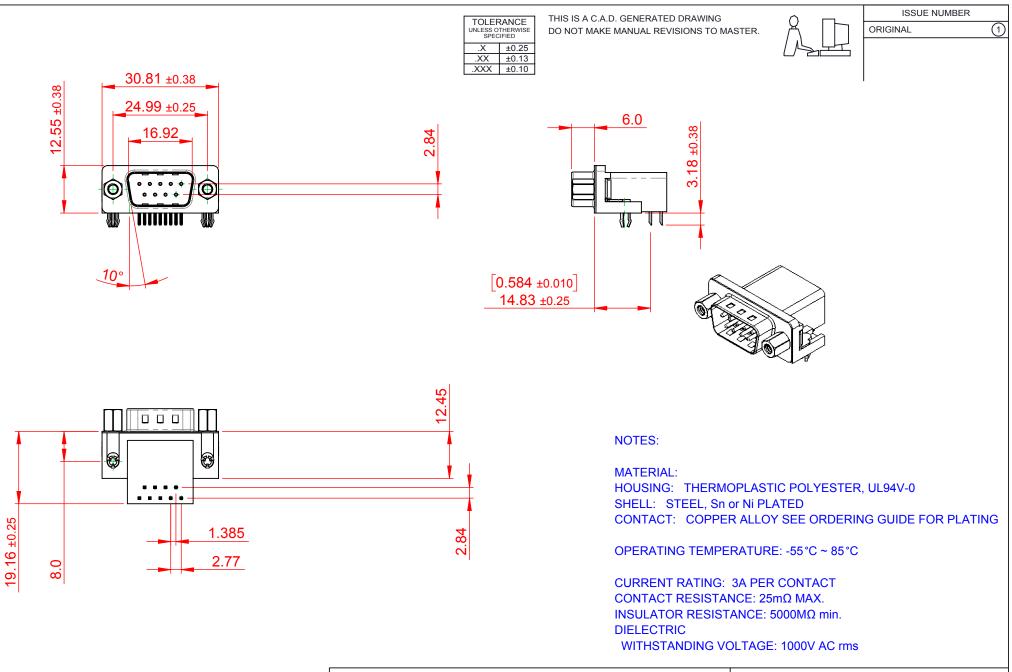

|                        |                                        |                                                                                                                                                                                                                |            | SW REFERENCE NO.: 625 ASSEMBLY |           |                    |       |    |       |  |
|------------------------|----------------------------------------|----------------------------------------------------------------------------------------------------------------------------------------------------------------------------------------------------------------|------------|--------------------------------|-----------|--------------------|-------|----|-------|--|
| 625 SER                | 625 SERIES D-SUB C                     |                                                                                                                                                                                                                | DRAWN: C.B |                                |           | DATE: AUG. 01/2018 |       |    |       |  |
|                        |                                        |                                                                                                                                                                                                                |            | CHECKED:                       |           |                    | DATE: |    |       |  |
|                        | EDAC INC<br>TORONTO, ONTARIO<br>CANADA | THESE DRAWINGS AND SPECIFICATIONS<br>ARE THE PROPERTY OF EDAC INC.,AND<br>SHALL NOT BE REPRODUCED,OR COPIED<br>OR USED AS THE BASIS FOR THE<br>MANUFACTURE OR SALE OF APPARATUS<br>WITHOUT WRITTEN PERMISSION. | SCALE:     | 1:1                            |           | SHEET              | 1     | OF | 1     |  |
|                        |                                        |                                                                                                                                                                                                                | DRAWING    | NUMBER:                        | 625-009-3 | 862-043            |       |    | ISSUE |  |
| YOUR CONNECTION TO QUA | LITY & SERVICE                         |                                                                                                                                                                                                                | PART NUM   | /IBER:                         | 625-009-3 | 862-043            |       |    | 1     |  |