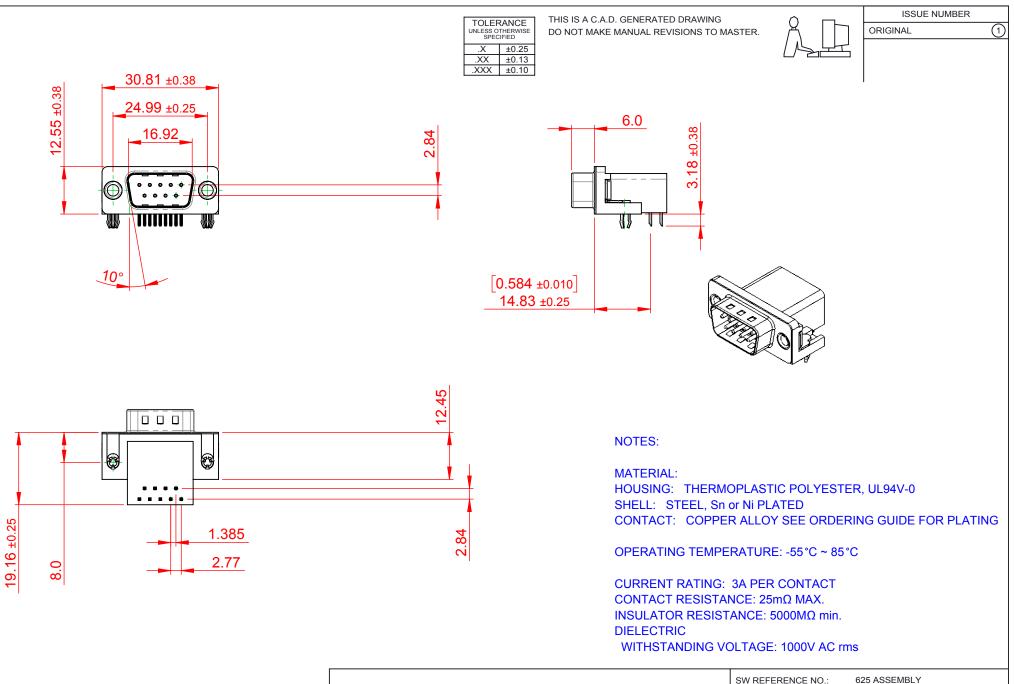

| R#HS      |   |
|-----------|---|
| COMPLIANT | - |

THIS SERIES FULLY CONFORMS TO THE EUROPEAN UNION DIRECTIVES 2011/65/EU FOR RoHS COMPLIANCY.

|  |                                        |                                                                                                                                               | DRAWN: C.B      |           | DATE: AUG. 01/2018 |       |
|--|----------------------------------------|-----------------------------------------------------------------------------------------------------------------------------------------------|-----------------|-----------|--------------------|-------|
|  |                                        |                                                                                                                                               | CHECKED:        |           | DATE:              |       |
|  | EDAC INC<br>TORONTO, ONTARIO<br>CANADA | THESE DRAWINGS AND SPECIFICATIONS<br>ARE THE PROPERTY OF EDAC INC., AND<br>SHALL NOT BE REPRODUCED, OR COPIED<br>OR USED AS THE BASIS FOR THE | SCALE: 1:1      |           | SHEET 1 OF         | 1     |
|  |                                        |                                                                                                                                               | DRAWING NUMBER: | 625-009-3 | 362-541            | ISSUE |
|  | YOUR CONNECTION TO QUALITY & SERVICE   | MANUFACTURE OR SALE OF APPARATUS<br>WITHOUT WRITTEN PERMISSION.                                                                               | PART NUMBER:    | 625-009-3 | 362-541            | 1     |