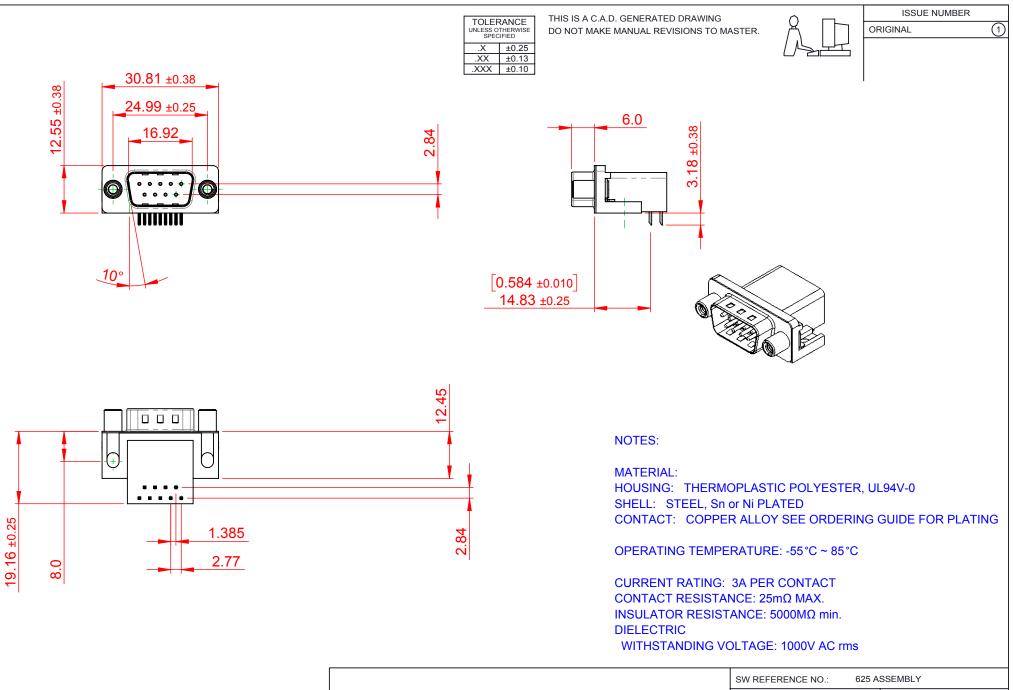

| <b>R</b> <sup>®</sup> HS |
|--------------------------|
| COMPLIANT                |

THIS SERIES FULLY CONFORMS TO THE EUROPEAN UNION DIRECTIVES 2011/65/EU FOR RoHS COMPLIANCY.

| 625 SERIES D-SUB CONNECTOR             |                                                                 | DRAWN: C.B      |                    | DATE: AUG. 01/2018 |      |       |
|----------------------------------------|-----------------------------------------------------------------|-----------------|--------------------|--------------------|------|-------|
|                                        |                                                                 | CHECKED:        |                    | DATE:              |      |       |
| EDAC INC                               | OR USED AS THE BASIS FOR THE                                    | SCALE: 1:1      |                    | SHEET              | 1 OF | 1     |
| EDAC INC<br>TORONTO, ONTARIO<br>CANADA |                                                                 | DRAWING NUMBER: | 8: 625-009-662-000 |                    |      | ISSUE |
| YOUR CONNECTION TO QUALITY & SERVICE   | MANUFACTURE OR SALE OF APPARATUS<br>WITHOUT WRITTEN PERMISSION. | PART NUMBER:    | 625-009-6          | 62-000             |      | 1     |