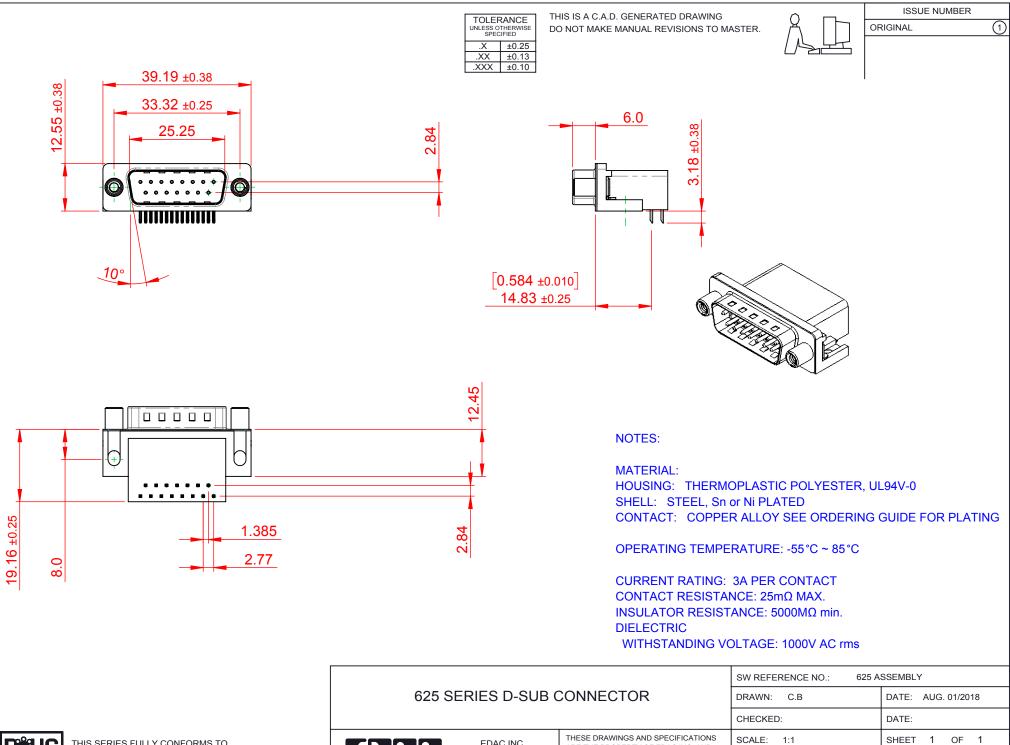

THIS SERIES FULLY CONFORMS TO THE EUROPEAN UNION DIRECTIVES 2011/65/EU FOR RoHS COMPLIANCY.

|                                                                                |                                                                                                                                                                                                                | CHECKED:        |                    | DATE:   |
|--------------------------------------------------------------------------------|----------------------------------------------------------------------------------------------------------------------------------------------------------------------------------------------------------------|-----------------|--------------------|---------|
| EDAC INC<br>TORONTO, ONTARIO<br>CANADA<br>YOUR CONNECTION TO QUALITY & SERVICE | THESE DRAWINGS AND SPECIFICATIONS<br>ARE THE PROPERTY OF EDAC INC.,AND<br>SHALL NOT BE REPRODUCED,OR COPIED<br>OR USED AS THE BASIS FOR THE<br>MANUFACTURE OR SALE OF APPARATUS<br>WITHOUT WRITTEN PERMISSION. | SCALE: 1:1      |                    | SHEET   |
|                                                                                |                                                                                                                                                                                                                | DRAWING NUMBER: | R: 625-015-262-000 |         |
|                                                                                |                                                                                                                                                                                                                | PART NUMBER:    | 625-015-2          | 262-000 |