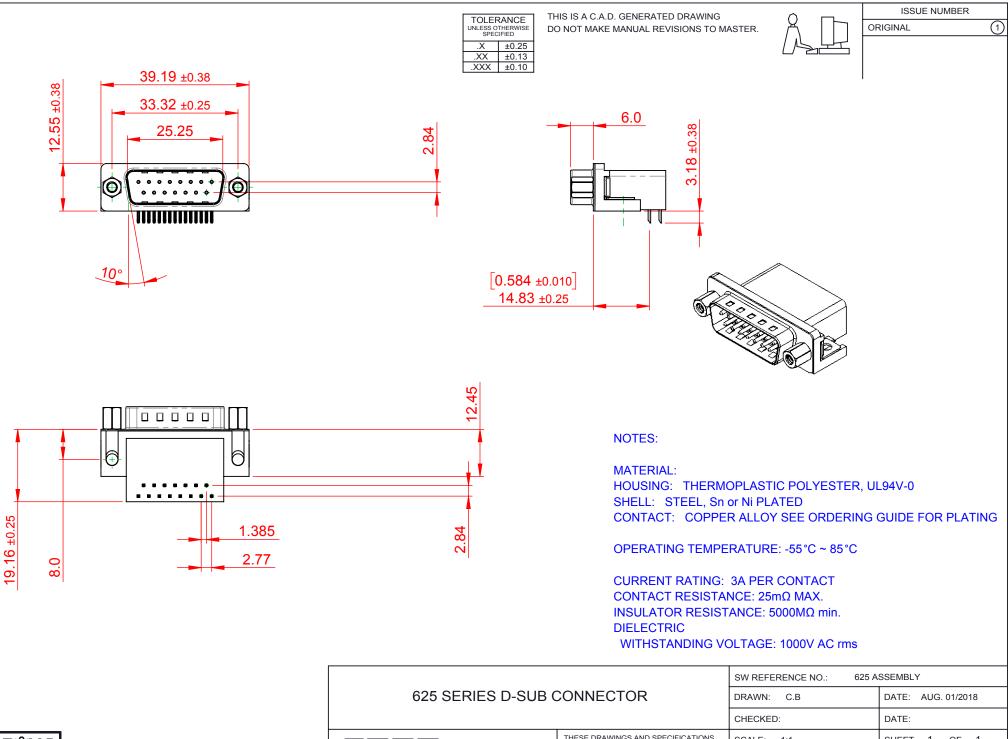

THIS SERIES FULLY CONFORMS TO THE EUROPEAN UNION DIRECTIVES 2011/65/EU FOR RoHS COMPLIANCY.

|  | 625 SERIES D-SUB CONNECTOR           |                                                                                                                                                                                                                | DRAWN: C.B      |                       | DATE: AUG. 01 | /2018 |
|--|--------------------------------------|----------------------------------------------------------------------------------------------------------------------------------------------------------------------------------------------------------------|-----------------|-----------------------|---------------|-------|
|  |                                      |                                                                                                                                                                                                                | CHECKED:        |                       | DATE:         |       |
|  |                                      | THESE DRAWINGS AND SPECIFICATIONS<br>ARE THE PROPERTY OF EDAC INC.,AND<br>SHALL NOT BE REPRODUCED,OR COPIED<br>OR USED AS THE BASIS FOR THE<br>MANUFACTURE OR SALE OF APPARATUS<br>WITHOUT WRITTEN PERMISSION. | SCALE: 1:1      |                       | SHEET 1 C     | F 1   |
|  | YOUR CONNECTION TO QUALITY & SERVICE |                                                                                                                                                                                                                | DRAWING NUMBER: | IBER: 625-015-262-013 |               | ISSUE |
|  |                                      |                                                                                                                                                                                                                | PART NUMBER:    | 625-015-2             | 262-013       | 1     |