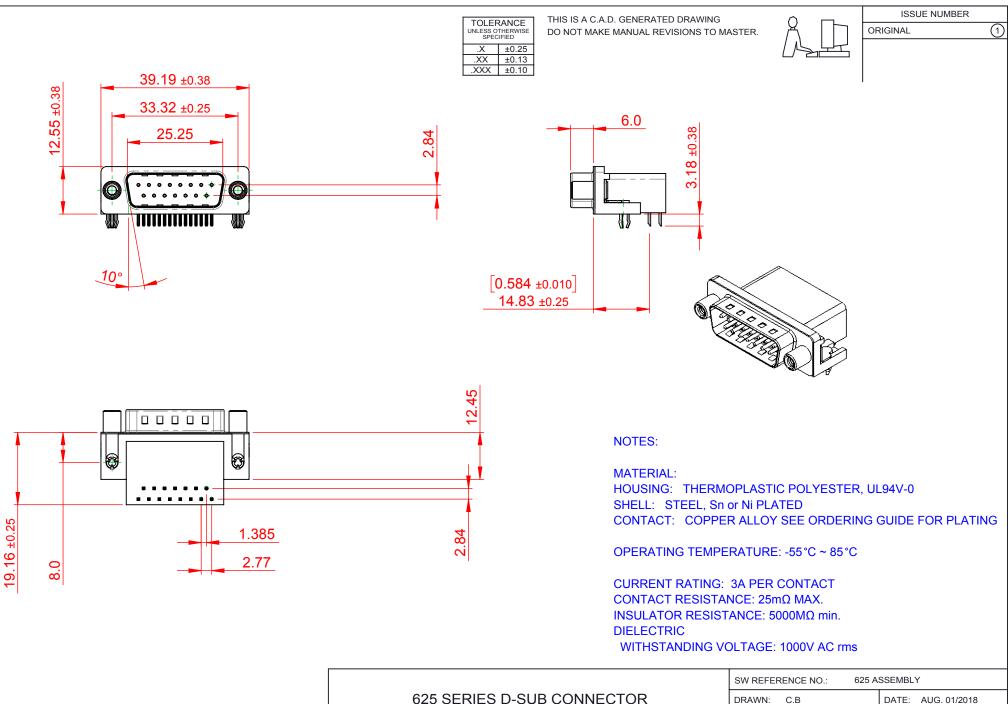

| <b>F</b> #HS |  |
|--------------|--|
| COMPLIANT    |  |

THIS SERIES FULLY CONFORMS TO THE EUROPEAN UNION DIRECTIVES 2011/65/EU FOR R₀HS COMPLIANCY.

| 625 SERIES D-SUB                                                               | DRAWN: C.B                                                                                                                                                                                                     | DATE: AUG. 01/2        | 018        |       |
|--------------------------------------------------------------------------------|----------------------------------------------------------------------------------------------------------------------------------------------------------------------------------------------------------------|------------------------|------------|-------|
|                                                                                |                                                                                                                                                                                                                | CHECKED:               | DATE:      |       |
| EDAC INC<br>TORONTO, ONTARIO<br>CANADA<br>YOUR CONNECTION TO QUALITY & SERVICE | THESE DRAWINGS AND SPECIFICATIONS<br>ARE THE PROPERTY OF EDAC INC.,AND<br>SHALL NOT BE REPRODUCED,OR COPIED<br>OR USED AS THE BASIS FOR THE<br>MANUFACTURE OR SALE OF APPARATUS<br>WITHOUT WRITTEN PERMISSION. | SCALE: 1:1             | SHEET 1 OF | 1     |
|                                                                                |                                                                                                                                                                                                                | DRAWING NUMBER: 625-01 | 5-262-040  | ISSUE |
|                                                                                |                                                                                                                                                                                                                | PART NUMBER: 625-015   | 5-262-040  | 1     |