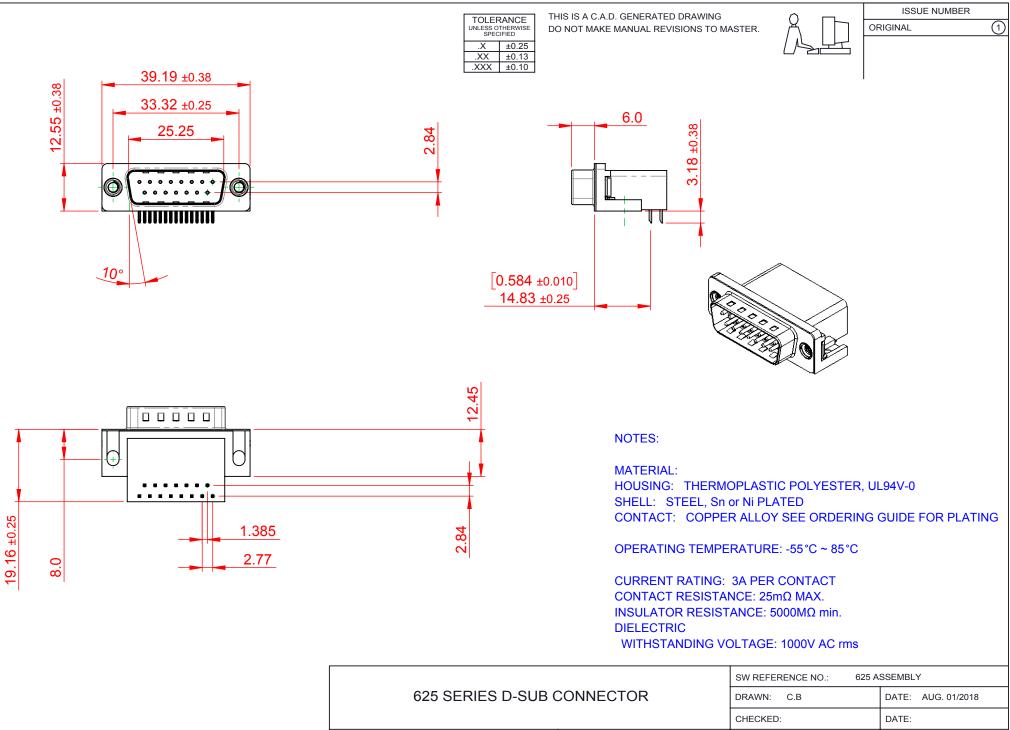

COMPLIANT THIS SERI THE EURO 2011/65/EU

THIS SERIES FULLY CONFORMS TO THE EUROPEAN UNION DIRECTIVES 2011/65/EU FOR RoHS COMPLIANCY.

|  | 625 SERIES D-SUB (                     | DRAWN: C.B                                                                                                                                                                                                     |                                 | DATE: AUG. 01/2018 |            |   |  |
|--|----------------------------------------|----------------------------------------------------------------------------------------------------------------------------------------------------------------------------------------------------------------|---------------------------------|--------------------|------------|---|--|
|  |                                        | CHECKED:                                                                                                                                                                                                       |                                 | DATE:              |            |   |  |
|  | EDAC INC<br>TORONTO, ONTARIO<br>CANADA | THESE DRAWINGS AND SPECIFICATIONS<br>ARE THE PROPERTY OF EDAC INC.,AND<br>SHALL NOT BE REPRODUCED,OR COPIED<br>OR USED AS THE BASIS FOR THE<br>MANUFACTURE OR SALE OF APPARATUS<br>WITHOUT WRITTEN PERMISSION. | SCALE: 1:1                      |                    | SHEET 1 OF | 1 |  |
|  |                                        |                                                                                                                                                                                                                | DRAWING NUMBER: 625-015-362-505 |                    | ISSUE      |   |  |
|  | YOUR CONNECTION TO QUALITY & SERVICE   |                                                                                                                                                                                                                | PART NUMBER:                    | 625-015-3          | 362-505    | 1 |  |