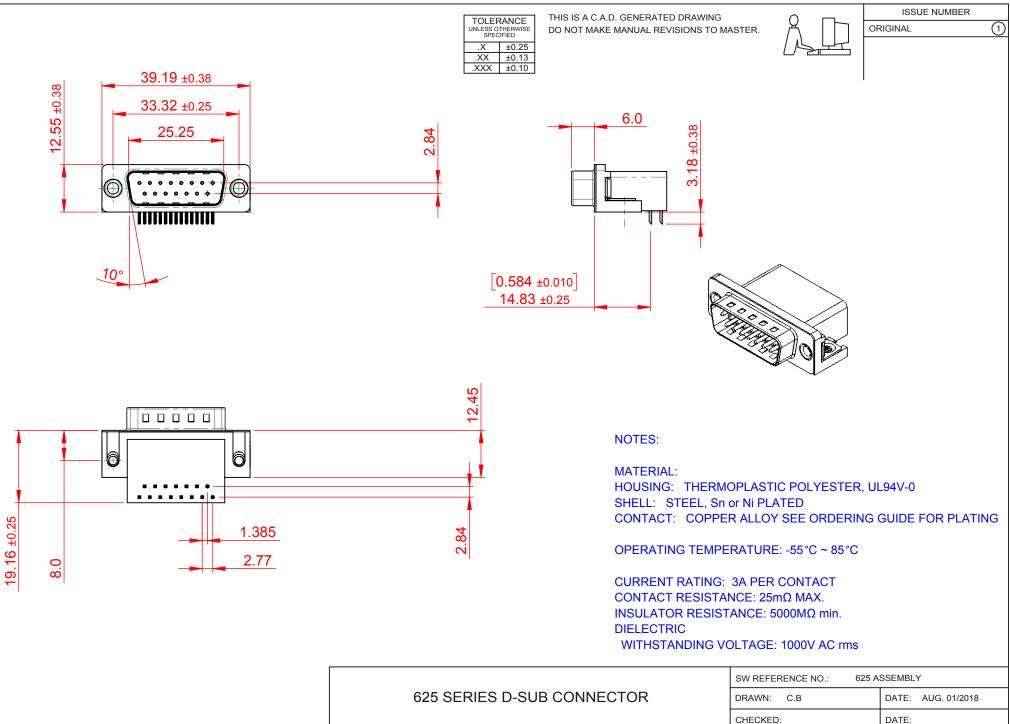

THIS SERIES FULLY CONFORMS TO THE EUROPEAN UNION DIRECTIVES 2011/65/EU FOR RoHS COMPLIANCY.

|  | 625 SERIES D-SUB (                                                            | DRAWN: C.B<br>CHECKED:                                                                                                                                                                                         |                 | DATE: AUG. 01/2018 DATE: |         |    | -     |  |
|--|-------------------------------------------------------------------------------|----------------------------------------------------------------------------------------------------------------------------------------------------------------------------------------------------------------|-----------------|--------------------------|---------|----|-------|--|
|  |                                                                               |                                                                                                                                                                                                                |                 |                          |         |    |       |  |
|  | EDAG CINC<br>TORONTO, ONTARIO<br>CANADA<br>VOLD CONNECTION TO OUALITY SERVICE | THESE DRAWINGS AND SPECIFICATIONS<br>ARE THE PROPERTY OF EDAC INC.,AND<br>SHALL NOT BE REPRODUCED,OR COPIED<br>OR USED AS THE BASIS FOR THE<br>MANUFACTURE OR SALE OF APPARATUS<br>WITHOUT WRITTEN PERMISSION. | SCALE: 1:1      |                          | SHEET 1 | OF | 1     |  |
|  |                                                                               |                                                                                                                                                                                                                | DRAWING NUMBER: | 625-015-3                | 362-551 |    | ISSUE |  |
|  |                                                                               |                                                                                                                                                                                                                | PART NUMBER:    | 625-015-3                | 362-551 |    | 1     |  |