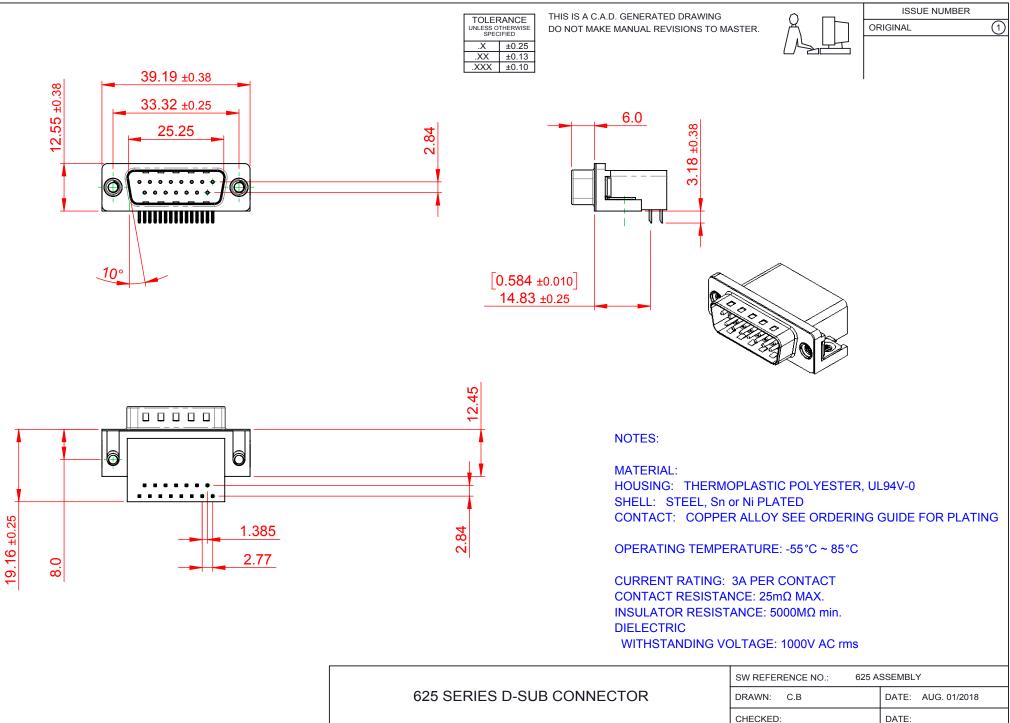

THIS SERIES FULLY CONFORMS TO THE EUROPEAN UNION DIRECTIVES 2011/65/EU FOR RoHS COMPLIANCY.

| 625 SERIES D-SUB (                                                             | DRAWN: C.B                                                                                                                                                                                                     |                 | DATE: AUG. 01/2018 |         |    |       |  |
|--------------------------------------------------------------------------------|----------------------------------------------------------------------------------------------------------------------------------------------------------------------------------------------------------------|-----------------|--------------------|---------|----|-------|--|
|                                                                                |                                                                                                                                                                                                                | CHECKED:        |                    | DATE:   |    |       |  |
| EDAG INC<br>TORONTO, ONTARIO<br>CANADA<br>YOUR CONNECTION TO QUALITY & SERVICE | THESE DRAWINGS AND SPECIFICATIONS<br>ARE THE PROPERTY OF EDAC INC.,AND<br>SHALL NOT BE REPRODUCED,OR COPIED<br>OR USED AS THE BASIS FOR THE<br>MANUFACTURE OR SALE OF APPARATUS<br>WITHOUT WRITTEN PERMISSION. | SCALE: 1:1      |                    | SHEET 1 | OF | 1     |  |
|                                                                                |                                                                                                                                                                                                                | DRAWING NUMBER: | 625-015-3          | 362-555 |    | ISSUE |  |
|                                                                                |                                                                                                                                                                                                                | PART NUMBER:    | 625-015-3          | 362-555 |    | 1     |  |