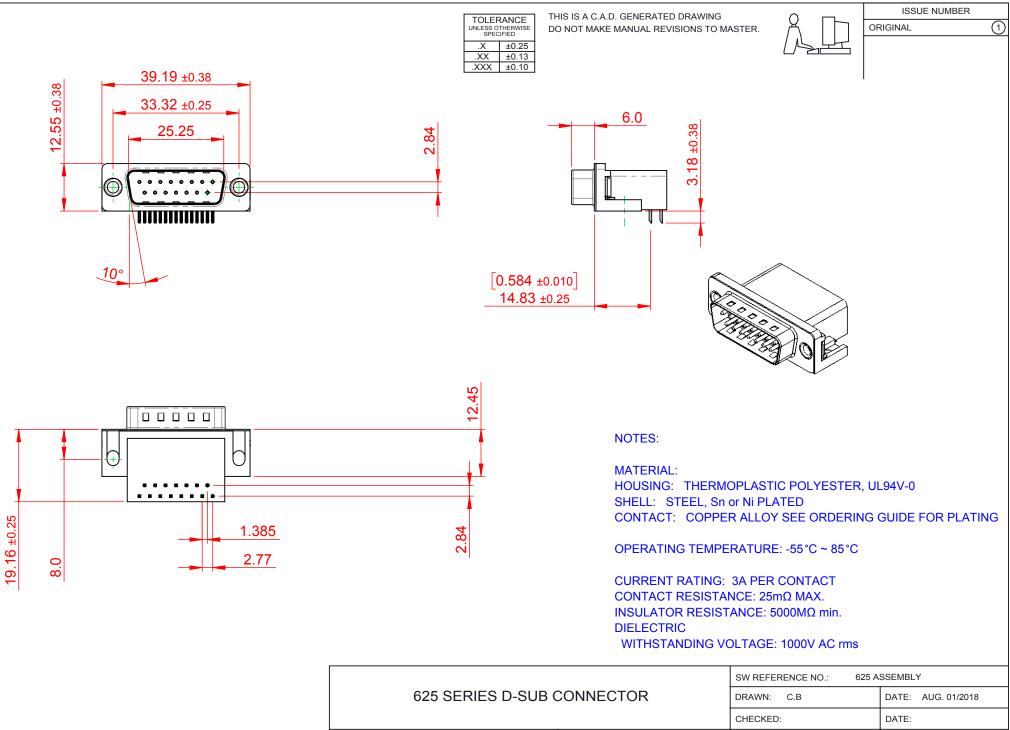

COMPLIANT TH

THIS SERIES FULLY CONFORMS TO THE EUROPEAN UNION DIRECTIVES 2011/65/EU FOR RoHS COMPLIANCY.

|  | 625 SERIES D-SUB                       | DRAWN: C.B                                                                                                                                                                                                     |                 | DATE: AUG. 01/2018  |            |       |
|--|----------------------------------------|----------------------------------------------------------------------------------------------------------------------------------------------------------------------------------------------------------------|-----------------|---------------------|------------|-------|
|  |                                        | CHECKED:                                                                                                                                                                                                       |                 | DATE:               |            |       |
|  | EDAC INC<br>TORONTO, ONTARIO<br>CANADA | THESE DRAWINGS AND SPECIFICATIONS<br>ARE THE PROPERTY OF EDAC INC.,AND<br>SHALL NOT BE REPRODUCED,OR COPIED<br>OR USED AS THE BASIS FOR THE<br>MANUFACTURE OR SALE OF APPARATUS<br>WITHOUT WRITTEN PERMISSION. | SCALE: 1:1      |                     | SHEET 1 OF | 1     |
|  |                                        |                                                                                                                                                                                                                | DRAWING NUMBER: | ER: 625-015-662-001 |            | ISSUE |
|  | YOUR CONNECTION TO QUALITY & SERVICE   |                                                                                                                                                                                                                | PART NUMBER:    | 625-015-6           | 62-001     | 1     |