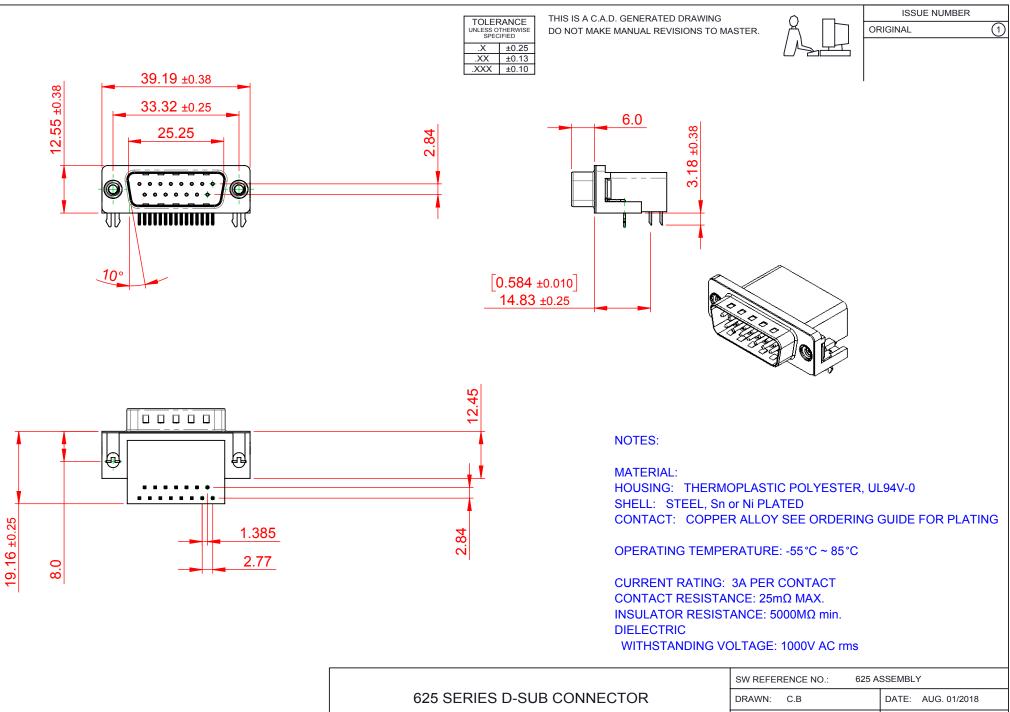

THIS SERIES FULLY CONFORMS TO THE EUROPEAN UNION DIRECTIVES 2011/65/EU FOR RoHS COMPLIANCY.

|  | 625 SERIES D-SUB                                                               | DRAWN: C.B                                                                                                                                                                                                     |                                 | DATE: AUG. 01/2018 |           |     |
|--|--------------------------------------------------------------------------------|----------------------------------------------------------------------------------------------------------------------------------------------------------------------------------------------------------------|---------------------------------|--------------------|-----------|-----|
|  |                                                                                |                                                                                                                                                                                                                | CHECKED:                        |                    | DATE:     |     |
|  | EDAC INC<br>TORONTO, ONTARIO<br>CANADA<br>YOUR CONNECTION TO QUALITY & SERVICE | THESE DRAWINGS AND SPECIFICATIONS<br>ARE THE PROPERTY OF EDAC INC.,AND<br>SHALL NOT BE REPRODUCED,OR COPIED<br>OR USED AS THE BASIS FOR THE<br>MANUFACTURE OR SALE OF APPARATUS<br>WITHOUT WRITTEN PERMISSION. | SCALE: 1:1                      |                    | SHEET 1 O | = 1 |
|  |                                                                                |                                                                                                                                                                                                                | DRAWING NUMBER: 625-015-662-532 |                    | ISSUE     |     |
|  |                                                                                |                                                                                                                                                                                                                | PART NUMBER:                    | 625-015-6          | 662-532   | 1   |