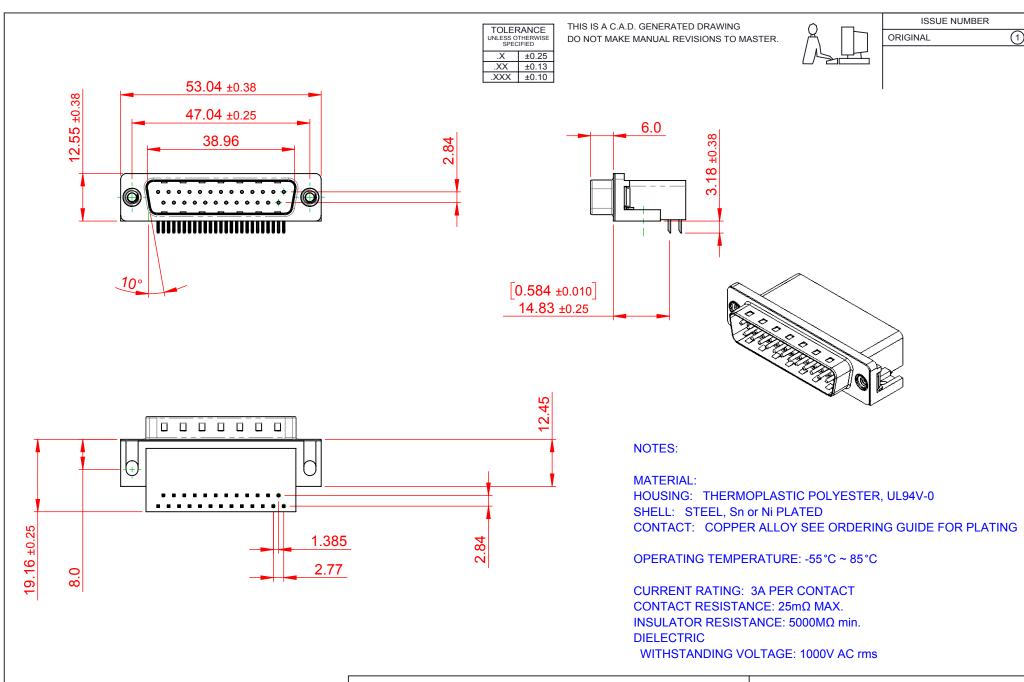

## 625 SERIES D-SUB CONNECTOR

EDAC INC TORONTO, ONTARIO CANADA

THESE DRAWINGS AND SPECIFICATIONS ARE THE PROPERTY OF EDAC INC..AND SHALL NOT BE REPRODUCED, OR COPIED OR USED AS THE BASIS FOR THE MANUFACTURE OR SALE OF APPARATUS WITHOUT WRITTEN PERMISSION.

| SW REFERENCE NO.: 625 ASSEMBLY  |                    |
|---------------------------------|--------------------|
| DRAWN: C.B                      | DATE: AUG. 01/2018 |
| CHECKED:                        | DATE:              |
| SCALE: 1:1                      | SHEET 1 OF 1       |
| DRAWING NUMBER: 625-025-262-002 |                    |

DRAWING NUMBER: PART NUMBER:

025-025-202-002 625-025-262-002