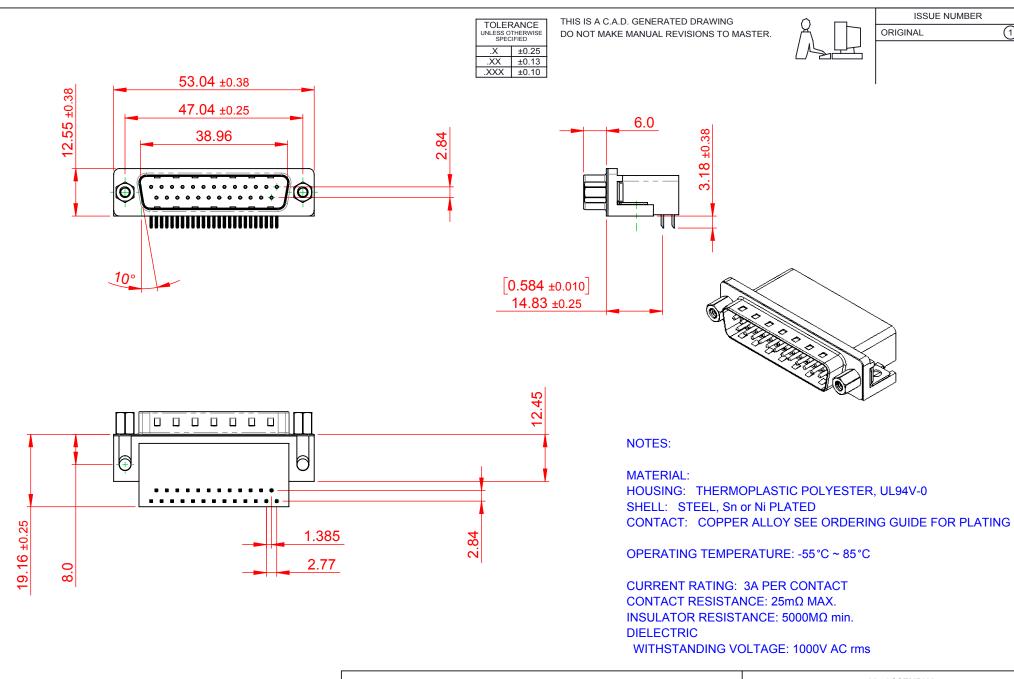

## 625 SERIES D-SUB CONNECTOR

EDAC INC TORONTO, ONTARIO CANADA

THESE DRAWINGS AND SPECIFICATIONS ARE THE PROPERTY OF EDAC INC..AND SHALL NOT BE REPRODUCED, OR COPIED OR USED AS THE BASIS FOR THE MANUFACTURE OR SALE OF APPARATUS WITHOUT WRITTEN PERMISSION.

| SW REFERENCE NO.: 625 ASSEMBLY  |                    |
|---------------------------------|--------------------|
| DRAWN: C.B                      | DATE: AUG. 01/2018 |
| CHECKED:                        | DATE:              |
| SCALE: 1:1                      | SHEET 1 OF 1       |
| DRAWING NUMBER: 625-025-262-013 |                    |

DRAWING NUMBER: 020-020-202-013 PART NUMBER: 625-025-262-013