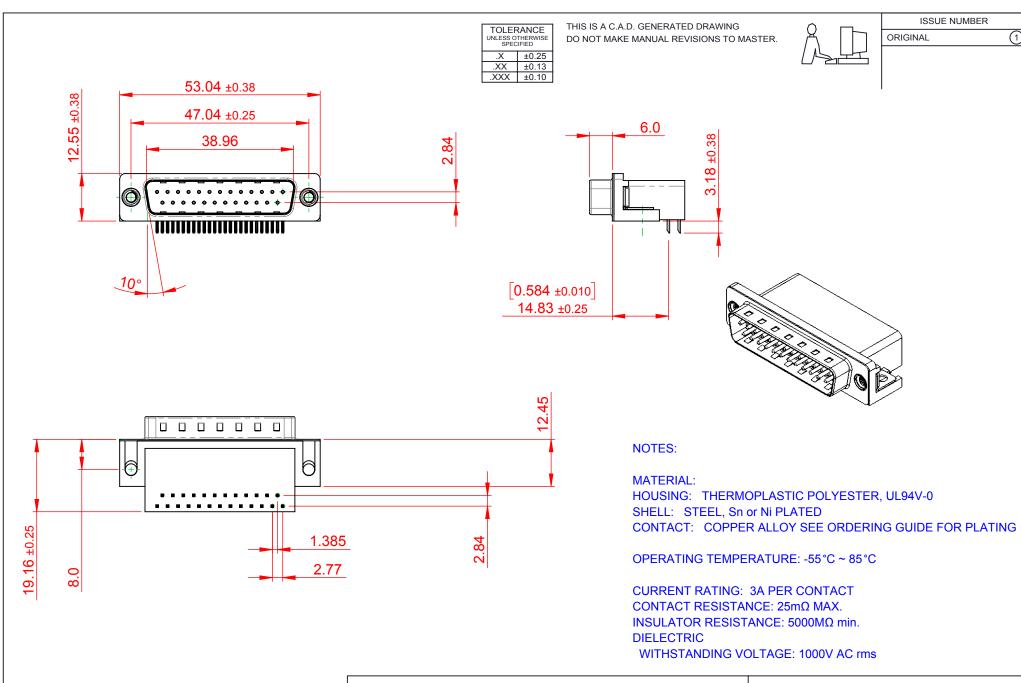

## 625 SERIES D-SUB CONNECTOR

EDAC INC TORONTO, ONTARIO CANADA

THESE DRAWINGS AND SPECIFICATIONS ARE THE PROPERTY OF EDAC INC..AND SHALL NOT BE REPRODUCED, OR COPIED OR USED AS THE BASIS FOR THE MANUFACTURE OR SALE OF APPARATUS WITHOUT WRITTEN PERMISSION.

| SW REFERENCE NO.: 625 ASSEMBLY  |                    |
|---------------------------------|--------------------|
| DRAWN: C.B                      | DATE: AUG. 01/2018 |
| CHECKED:                        | DATE:              |
| SCALE: 1:1                      | SHEET 1 OF 1       |
| DRAWING NUMBER: 625-025-262-015 |                    |

625-025-262-015

PART NUMBER: