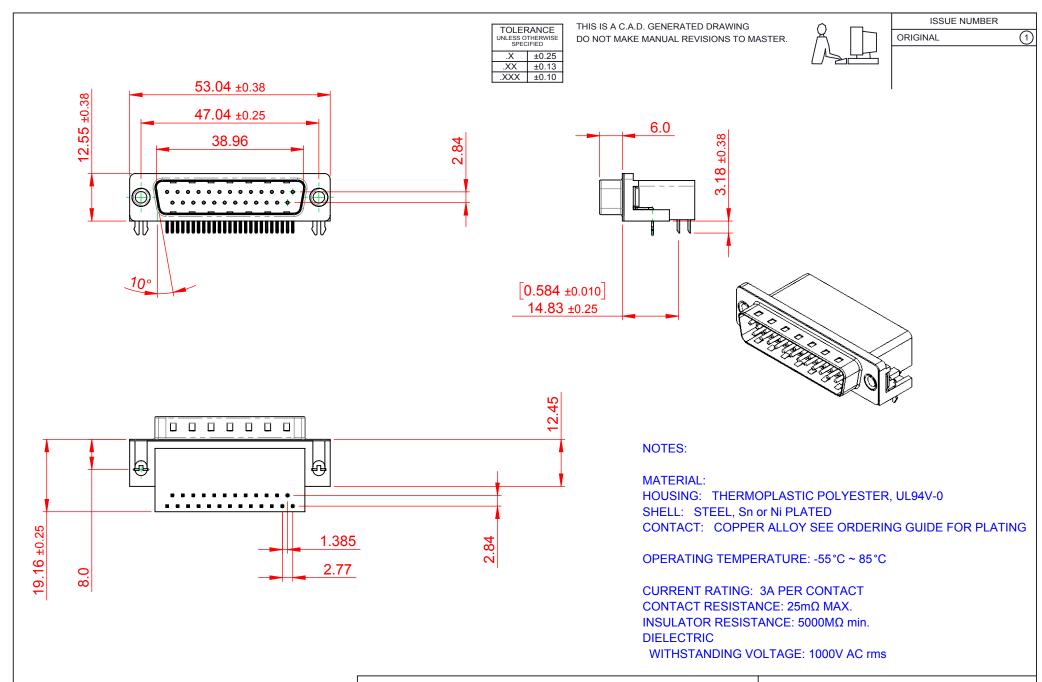

| SW REFERENCE NO.: 625 ASSEMBLY  |                    |
|---------------------------------|--------------------|
| DRAWN: C.B                      | DATE: AUG. 01/2018 |
| CHECKED:                        | DATE:              |
| SCALE: 1:1                      | SHEET 1 OF 1       |
| DRAWING NUMBER: 625-025-262-031 |                    |

DRAWING NUMBER: 025-025-202-031 PART NUMBER: 625-025-262-031