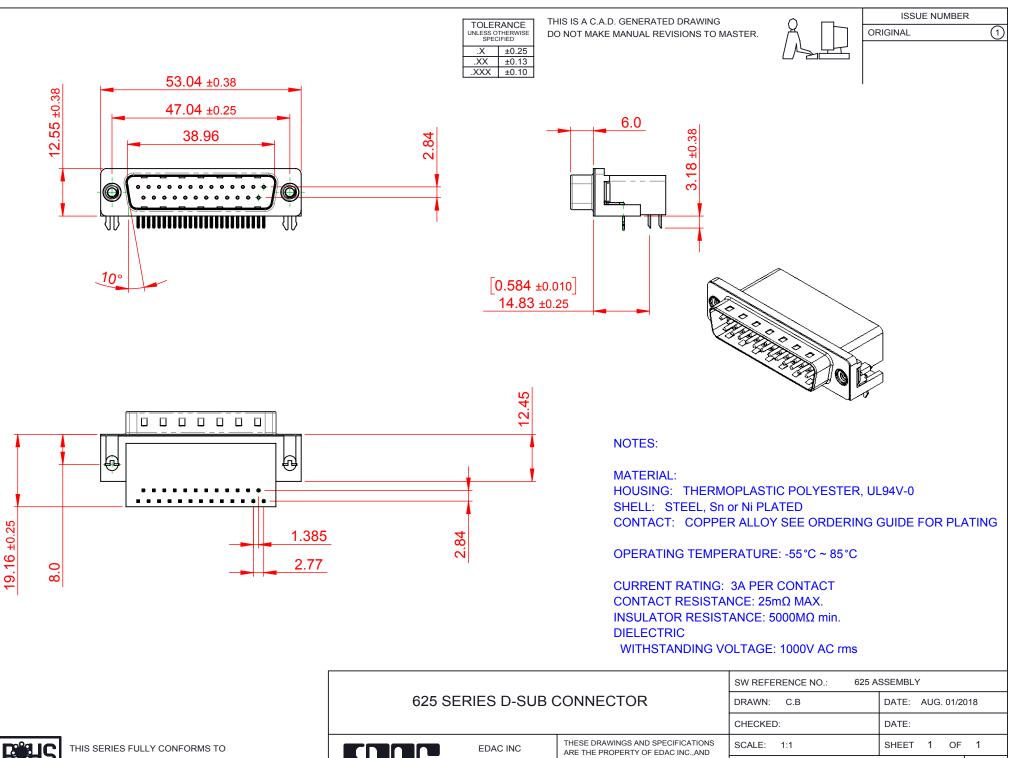

THE EUROPEAN UNION DIRECTIVES 2011/65/EU FOR RoHS COMPLIANCY.

COMPLIANT

|                                      |                                                                        | 0.12014 |
|--------------------------------------|------------------------------------------------------------------------|---------|
| EDAC INC                             | THESE DRAWINGS AND SPECIFICATIONS<br>ARE THE PROPERTY OF EDAC INC.,AND | SCALE:  |
| TORONTO, ONTARIO<br>CANADA           | SHALL NOT BE REPRODUCED, OR COPIED OR USED AS THE BASIS FOR THE        | DRAWI   |
| YOUR CONNECTION TO QUALITY & SERVICE | MANUFACTURE OR SALE OF APPARATUS<br>WITHOUT WRITTEN PERMISSION.        | PART N  |

| CHECKED:        |                 | DATE: |   |       |   |
|-----------------|-----------------|-------|---|-------|---|
| SCALE: 1:1      |                 | SHEET | 1 | OF    | 1 |
| DRAWING NUMBER: | 625-025-262-032 |       |   | ISSUE |   |
| PART NUMBER:    | 625-025-262-032 |       | 1 |       |   |
|                 |                 |       |   |       |   |