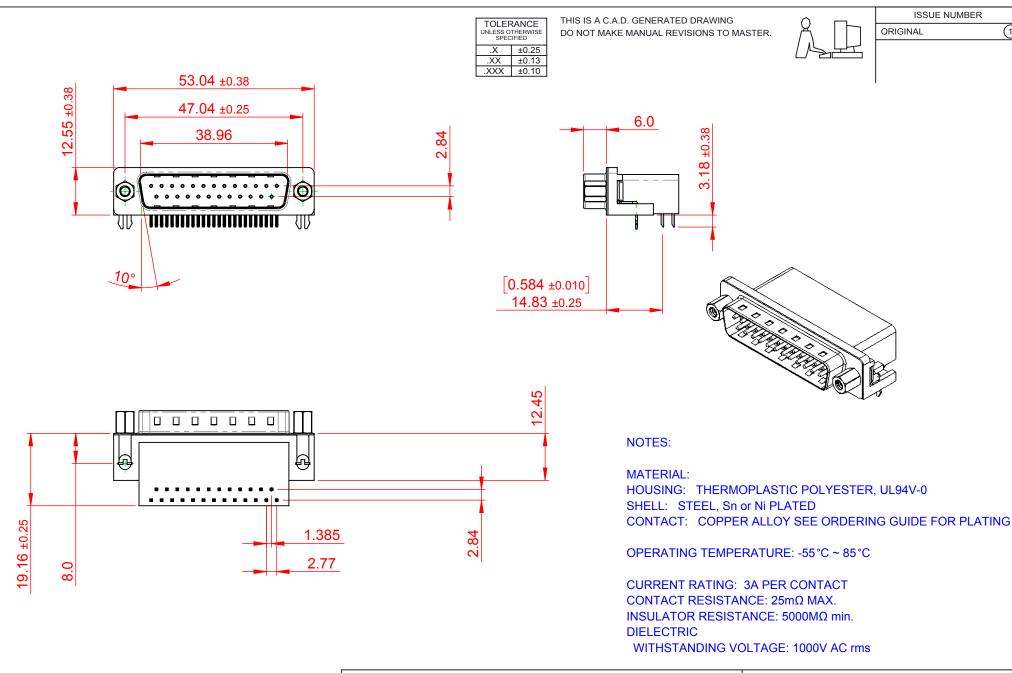

| SW REFERENCE NO.: 625 ASSEMBLY  |                    |
|---------------------------------|--------------------|
| DRAWN: C.B                      | DATE: AUG. 01/2018 |
| CHECKED:                        | DATE:              |
| SCALE: 1:1                      | SHEET 1 OF 1       |
| DRAWING NUMBER: 625-025-262-033 |                    |

DRAWING NUMBER: 025-025-202-033 PART NUMBER: 625-025-262-033