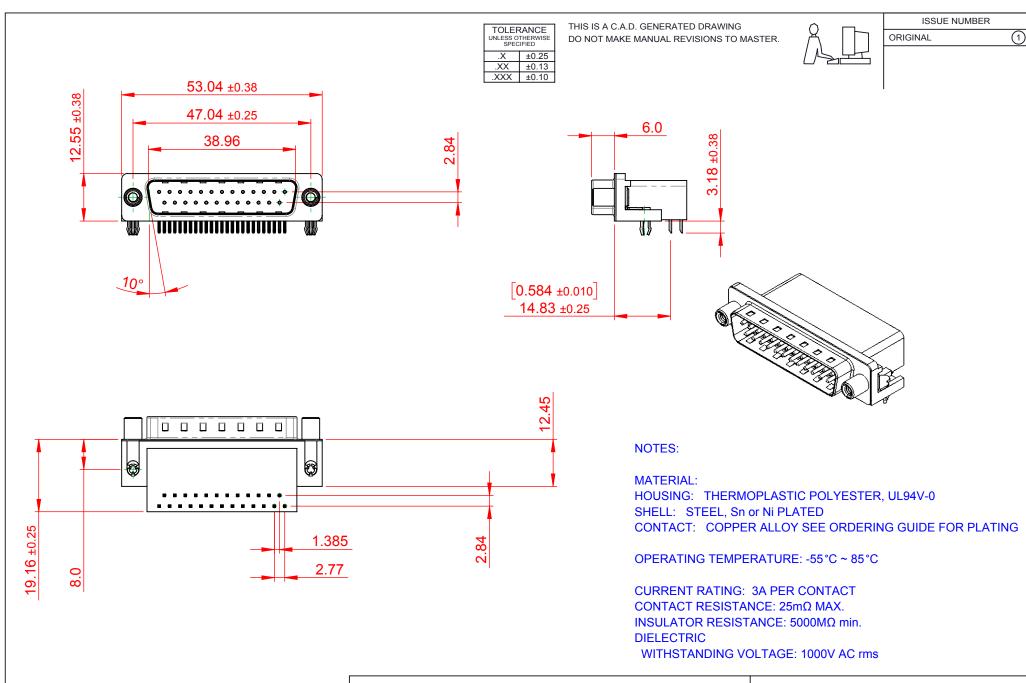

THIS SERIES FULLY CONFORMS TO THE EUROPEAN UNION DIRECTIVES 2011/65/EU FOR RoHS COMPLIANCY.

## 625 SERIES D-SUB CONNECTOR

EDAC INC TORONTO, ONTARIO CANADA

THESE DRAWINGS AND SPECIFICATIONS ARE THE PROPERTY OF EDAC INC..AND SHALL NOT BE REPRODUCED, OR COPIED OR USED AS THE BASIS FOR THE MANUFACTURE OR SALE OF APPARATUS WITHOUT WRITTEN PERMISSION.

| SW REFERENCE NO.: 625 ASSEMBLY  |                    |
|---------------------------------|--------------------|
| DRAWN: C.B                      | DATE: AUG. 01/2018 |
| CHECKED:                        | DATE:              |
| SCALE: 1:1                      | SHEET 1 OF 1       |
| DRAWING NUMBER: 625-025-262-040 |                    |

625-025-262-040

PART NUMBER: