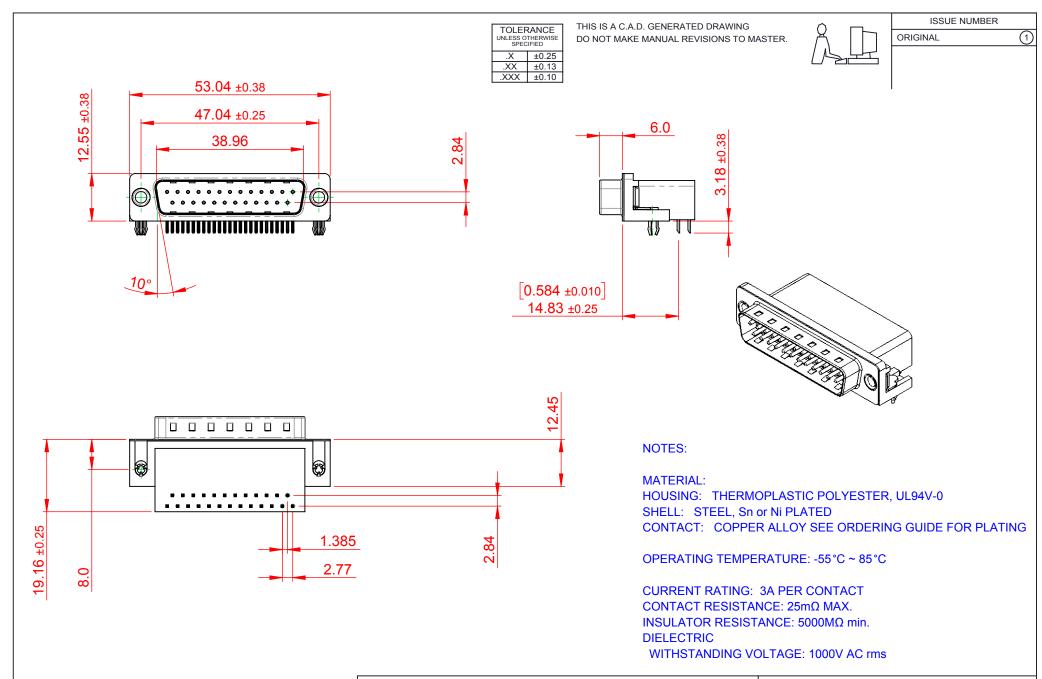

THIS SERIES FULLY CONFORMS TO THE EUROPEAN UNION DIRECTIVES 2011/65/EU FOR RoHS COMPLIANCY.

## 625 SERIES D-SUB CONNECTOR

EDAC INC TORONTO, ONTARIO CANADA

THESE DRAWINGS AND SPECIFICATIONS ARE THE PROPERTY OF EDAC INC..AND SHALL NOT BE REPRODUCED,OR COPIED OR USED AS THE BASIS FOR THE MANUFACTURE OR SALE OF APPARATUS WITHOUT WRITTEN PERMISSION.

| SCALE: 1:1                     | SHEET 1 OF 1       |  |
|--------------------------------|--------------------|--|
| CHECKED:                       | DATE:              |  |
| DRAWN: C.B                     | DATE: AUG. 01/2018 |  |
| SW REFERENCE NO.: 625 ASSEMBLY |                    |  |

DRAWING NUMBER: 625-025-262-041 ISSUE PART NUMBER: 625-025-262-041