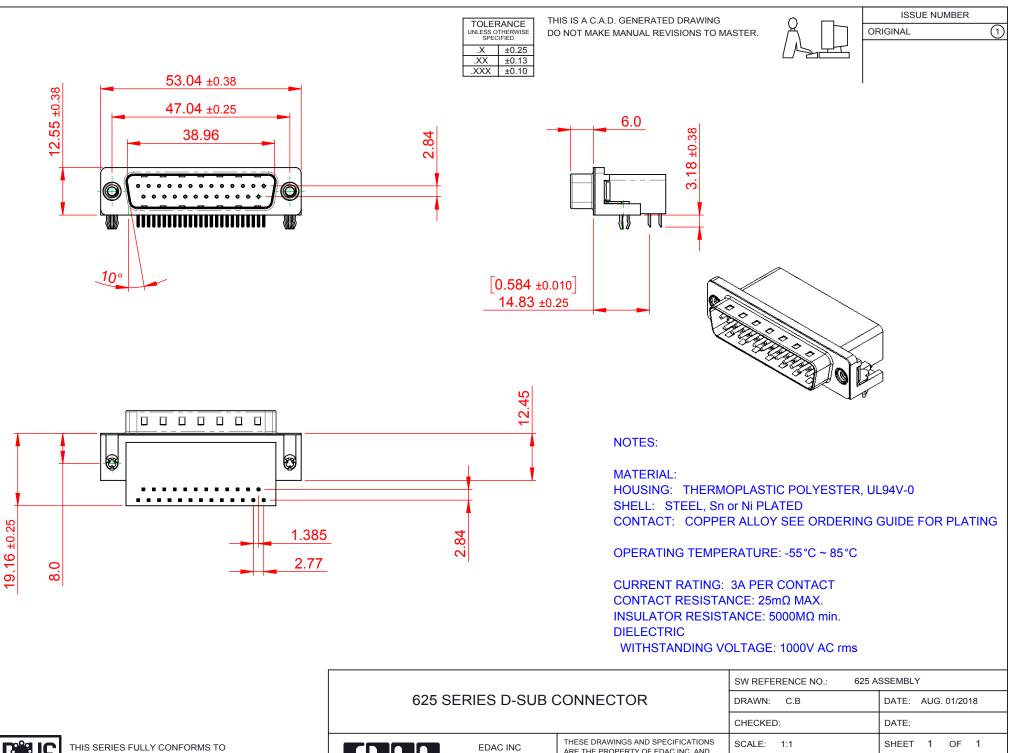

THE EUROPEAN UNION DIRECTIVES 2011/65/EU FOR RoHS COMPLIANCY.

V

COMPLIANT

| 023 SERIES D-SOB CONNECTOR                                                     |                                                                                                                                                                                                                | DRAWN. C.B      |                 | DATE. AUG |   |
|--------------------------------------------------------------------------------|----------------------------------------------------------------------------------------------------------------------------------------------------------------------------------------------------------------|-----------------|-----------------|-----------|---|
|                                                                                |                                                                                                                                                                                                                | CHECKED:        |                 | DATE:     |   |
| EDAG INC<br>TORONTO, ONTARIO<br>CANADA<br>YOUR CONNECTION TO QUALITY & SERVICE | THESE DRAWINGS AND SPECIFICATIONS<br>ARE THE PROPERTY OF EDAC INC.,AND<br>SHALL NOT BE REPRODUCED,OR COPIED<br>OR USED AS THE BASIS FOR THE<br>MANUFACTURE OR SALE OF APPARATUS<br>WITHOUT WRITTEN PERMISSION. | SCALE: 1:1      |                 | SHEET     | 1 |
|                                                                                |                                                                                                                                                                                                                | DRAWING NUMBER: | 625-025-262-042 |           |   |
|                                                                                |                                                                                                                                                                                                                | PART NUMBER:    | 625-025-2       | 262-042   |   |