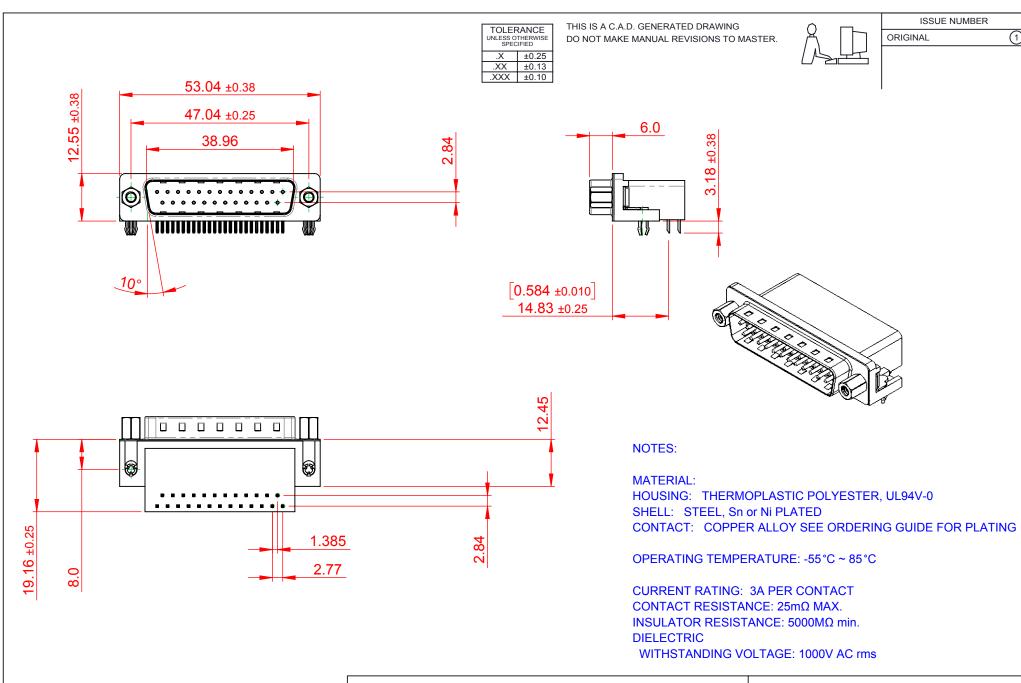

## 625 SERIES D-SUB CONNECTOR

EDAC INC TORONTO, ONTARIO CANADA

THESE DRAWINGS AND SPECIFICATIONS ARE THE PROPERTY OF EDAC INC..AND SHALL NOT BE REPRODUCED, OR COPIED OR USED AS THE BASIS FOR THE MANUFACTURE OR SALE OF APPARATUS WITHOUT WRITTEN PERMISSION.

| SW REFERENCE NO.: 625 ASSEMBLY  |                    |
|---------------------------------|--------------------|
| DRAWN: C.B                      | DATE: AUG. 01/2018 |
| CHECKED:                        | DATE:              |
| SCALE: 1:1                      | SHEET 1 OF 1       |
| DRAWING NUMBER: 625-025-262-043 |                    |

625-025-262-043

PART NUMBER: