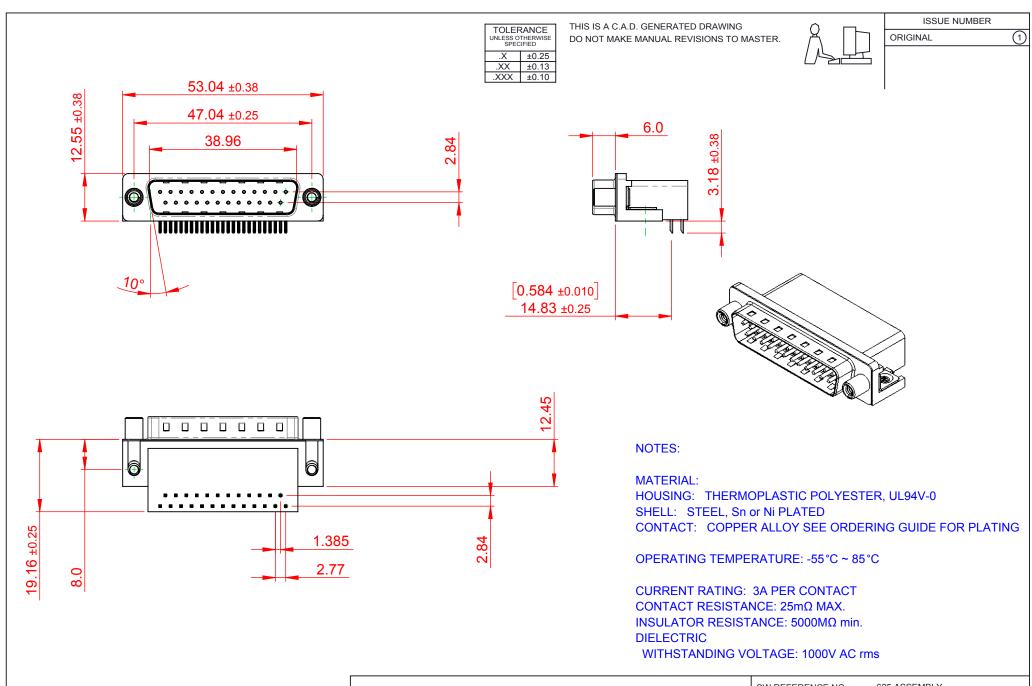

2011/65/EU FOR RoHS COMPLIANCY.

EDAC INC TORONTO, ONTARIO CANADA YOUR CONNECTION TO QUALITY & SERVICE

625 SERIES D-SUB CONNECTOR

THESE DRAWINGS AND SPECIFICATIONS ARE THE PROPERTY OF EDAC INC..AND SHALL NOT BE REPRODUCED, OR COPIED OR USED AS THE BASIS FOR THE MANUFACTURE OR SALE OF APPARATUS WITHOUT WRITTEN PERMISSION.

625-025-262-050 PART NUMBER: