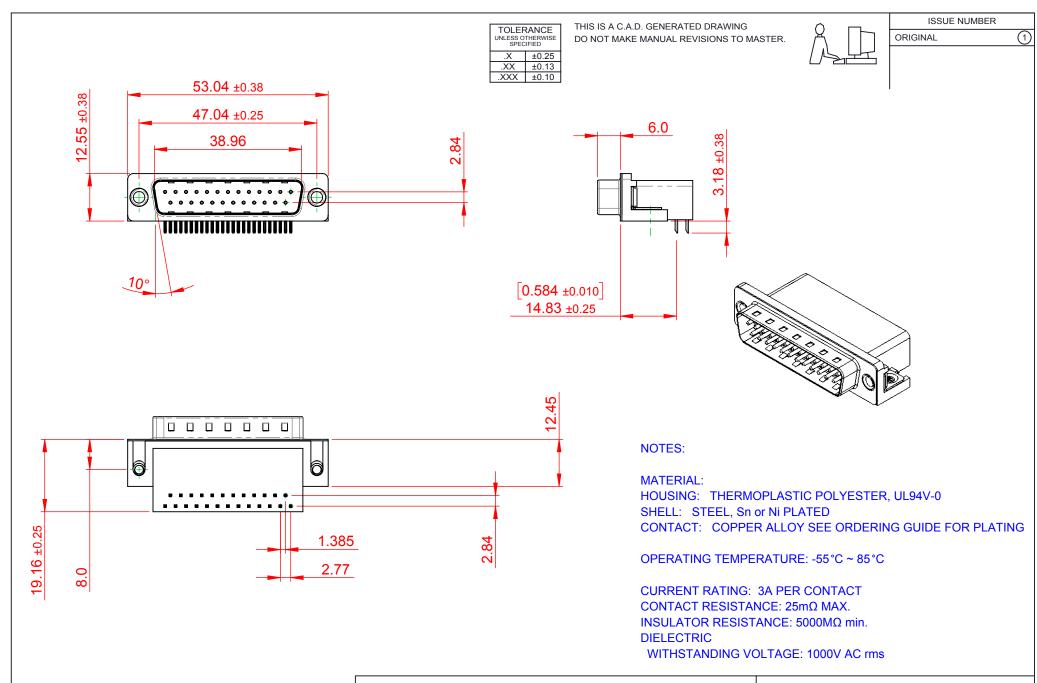

## 625 SERIES D-SUB CONNECTOR

EDAC INC TORONTO, ONTARIO CANADA YOUR CONNECTION TO QUALITY & SERVICE

THESE DRAWINGS AND SPECIFICATIONS ARE THE PROPERTY OF EDAC INC..AND SHALL NOT BE REPRODUCED, OR COPIED OR USED AS THE BASIS FOR THE MANUFACTURE OR SALE OF APPARATUS WITHOUT WRITTEN PERMISSION.

| SW REFERENCE NO.: 625 ASSEMBLY  |                    |
|---------------------------------|--------------------|
| DRAWN: C.B                      | DATE: AUG. 01/2018 |
| CHECKED:                        | DATE:              |
| SCALE: 1:1                      | SHEET 1 OF 1       |
| DPAWING NUMBER: 625-025-262-051 |                    |

DRAWING NUMBER: 625-025-262-051 ISSUE PART NUMBER: 625-025-262-051