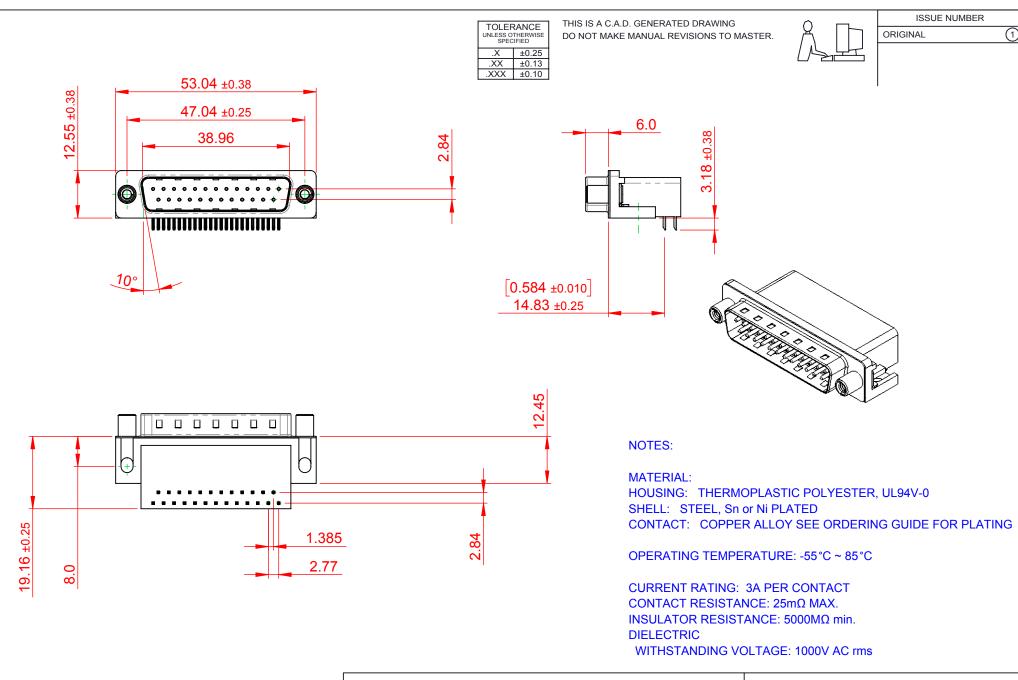

## 625 SERIES D-SUB CONNECTOR

EDAC INC TORONTO, ONTARIO CANADA

THESE DRAWINGS AND SPECIFICATIONS ARE THE PROPERTY OF EDAC INC..AND SHALL NOT BE REPRODUCED, OR COPIED OR USED AS THE BASIS FOR THE MANUFACTURE OR SALE OF APPARATUS WITHOUT WRITTEN PERMISSION.

| SW REFERENCE NO.: 625 ASSEMBLY  |                    |
|---------------------------------|--------------------|
| DRAWN: C.B                      | DATE: AUG. 01/2018 |
| CHECKED:                        | DATE:              |
| SCALE: 1:1                      | SHEET 1 OF 1       |
| DRAWING NUMBER: 625-025-262-500 |                    |

DRAWING NUMBER: 625-025-262-500 ISSUE PART NUMBER: 625-025-262-500