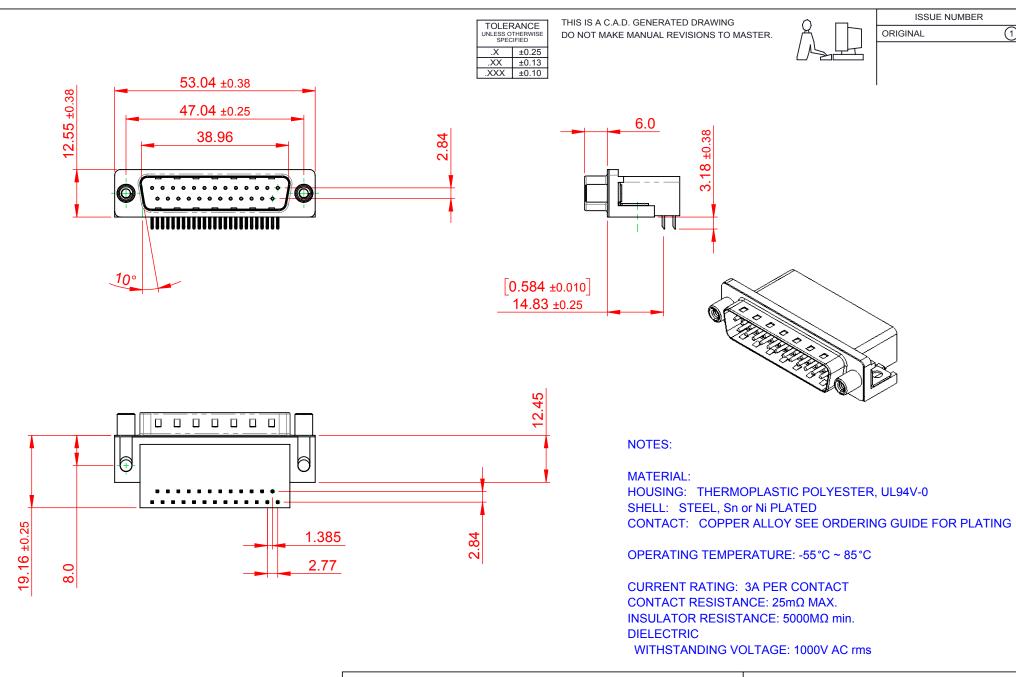

## 625 SERIES D-SUB CONNECTOR

EDAC INC TORONTO, ONTARIO CANADA

THESE DRAWINGS AND SPECIFICATIONS ARE THE PROPERTY OF EDAC INC..AND SHALL NOT BE REPRODUCED, OR COPIED OR USED AS THE BASIS FOR THE MANUFACTURE OR SALE OF APPARATUS WITHOUT WRITTEN PERMISSION.

| SW REFERENCE NO.: 625 ASSEMBLY  |                    |
|---------------------------------|--------------------|
| DRAWN: C.B                      | DATE: AUG. 01/2018 |
| CHECKED:                        | DATE:              |
| SCALE: 1:1                      | SHEET 1 OF 1       |
| DRAWING NUMBER: 625-025-262-510 |                    |

625-025-262-510

PART NUMBER: