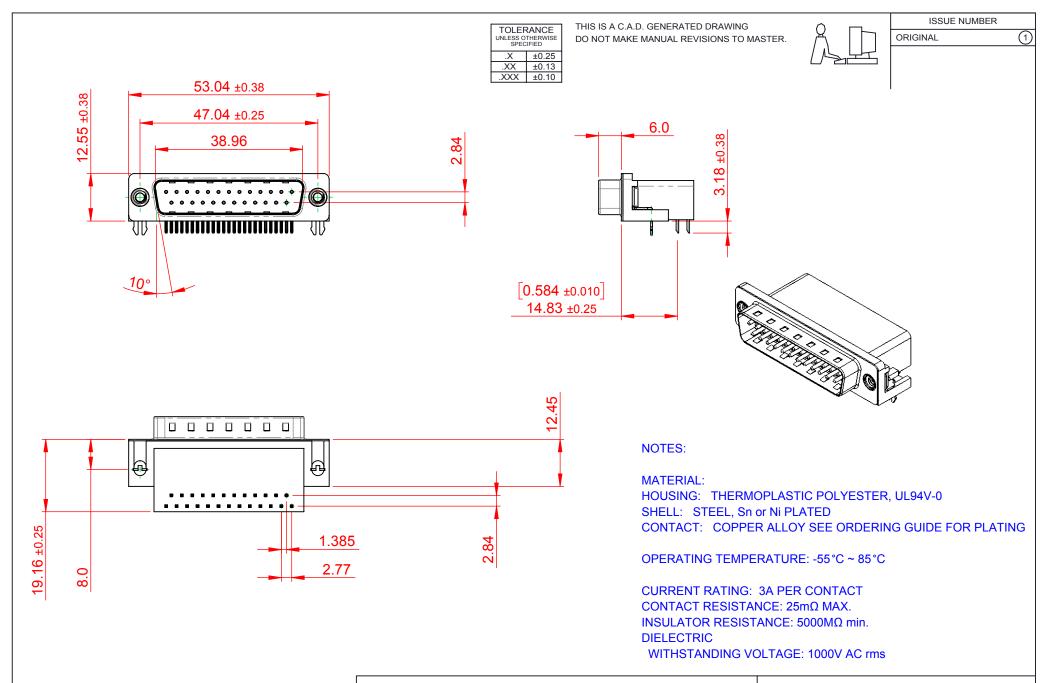

THIS SERIES FULLY CONFORMS TO THE EUROPEAN UNION DIRECTIVES 2011/65/EU FOR RoHS COMPLIANCY.

## 625 SERIES D-SUB CONNECTOR

EDAC INC TORONTO, ONTARIO CANADA

THESE DRAWINGS AND SPECIFICATIONS ARE THE PROPERTY OF EDAC INC..AND SHALL NOT BE REPRODUCED, OR COPIED OR USED AS THE BASIS FOR THE MANUFACTURE OR SALE OF APPARATUS WITHOUT WRITTEN PERMISSION.

| SW REFERENCE NO.: 625 ASSEMBLY  |                  |       |
|---------------------------------|------------------|-------|
| DRAWN: C.B                      | DATE: AUG. 01/20 | 018   |
| CHECKED:                        | DATE:            |       |
| SCALE: 1:1                      | SHEET 1 OF       | 1     |
| DRAWING NUMBER: 625-025-262-532 |                  | ISSUE |

625-025-262-532

PART NUMBER: