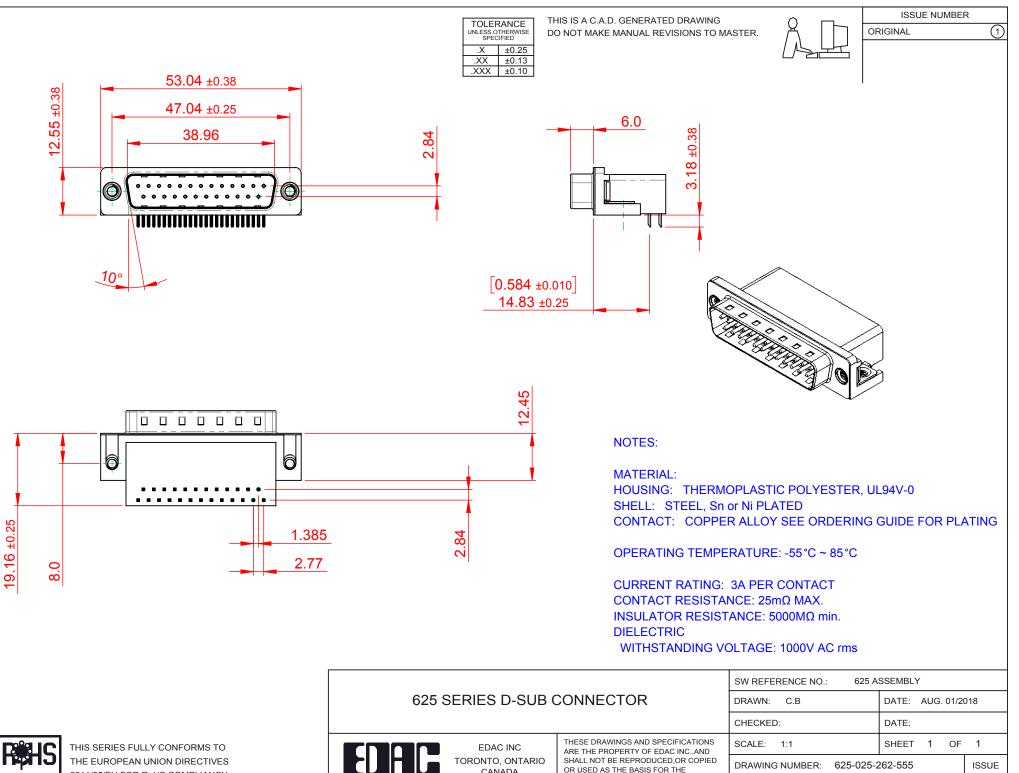

2011/65/EU FOR RoHS COMPLIANCY.

COMPLIANT

| EDAC INC<br>TORONTO, ONTARIO<br>CANADA<br>ON TO QUALITY & SERVICE | THESE DRAWINGS AI<br>ARE THE PROPERTY<br>SHALL NOT BE REPR<br>OR USED AS THE BAS<br>MANUFACTURE OR<br>WITHOUT WRITTEN F |
|-------------------------------------------------------------------|-------------------------------------------------------------------------------------------------------------------------|
| JN TO QUALITY & SERVICE                                           | WITHOUT WRITTEN P                                                                                                       |
|                                                                   |                                                                                                                         |

YOUR CONNECTION

DRAWING NUMBER: 625-025-262-555 SALE OF APPARATUS PART NUMBER: 625-025-262-555 PERMISSION.

1