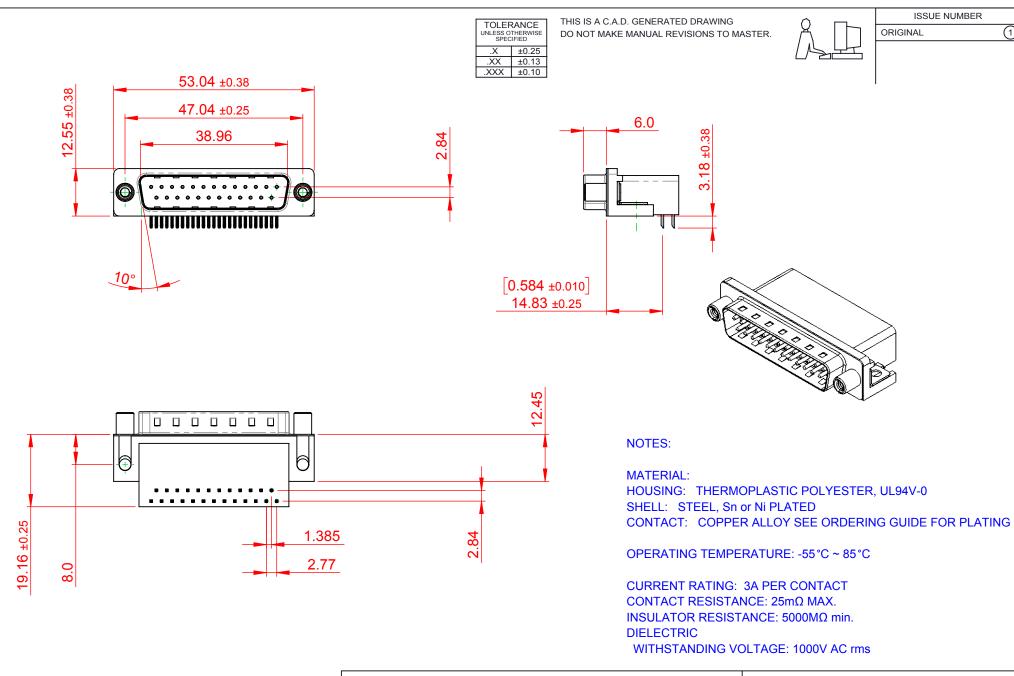

THIS SERIES FULLY CONFORMS TO THE EUROPEAN UNION DIRECTIVES 2011/65/EU FOR RoHS COMPLIANCY.

## 625 SERIES D-SUB CONNECTOR

EDAC INC TORONTO, ONTARIO CANADA

THESE DRAWINGS AND SPECIFICATIONS ARE THE PROPERTY OF EDAC INC..AND SHALL NOT BE REPRODUCED, OR COPIED OR USED AS THE BASIS FOR THE MANUFACTURE OR SALE OF APPARATUS WITHOUT WRITTEN PERMISSION.

| SW REFERENCE NO.: 625 ASSEMBLY  |                    |
|---------------------------------|--------------------|
| DRAWN: C.B                      | DATE: AUG. 01/2018 |
| CHECKED:                        | DATE:              |
| SCALE: 1:1                      | SHEET 1 OF 1       |
| DRAWING NUMBER: 625-025-362-010 |                    |

DRAWING NUMBER: 025-025-302-010

PART NUMBER: 625-025-362-010