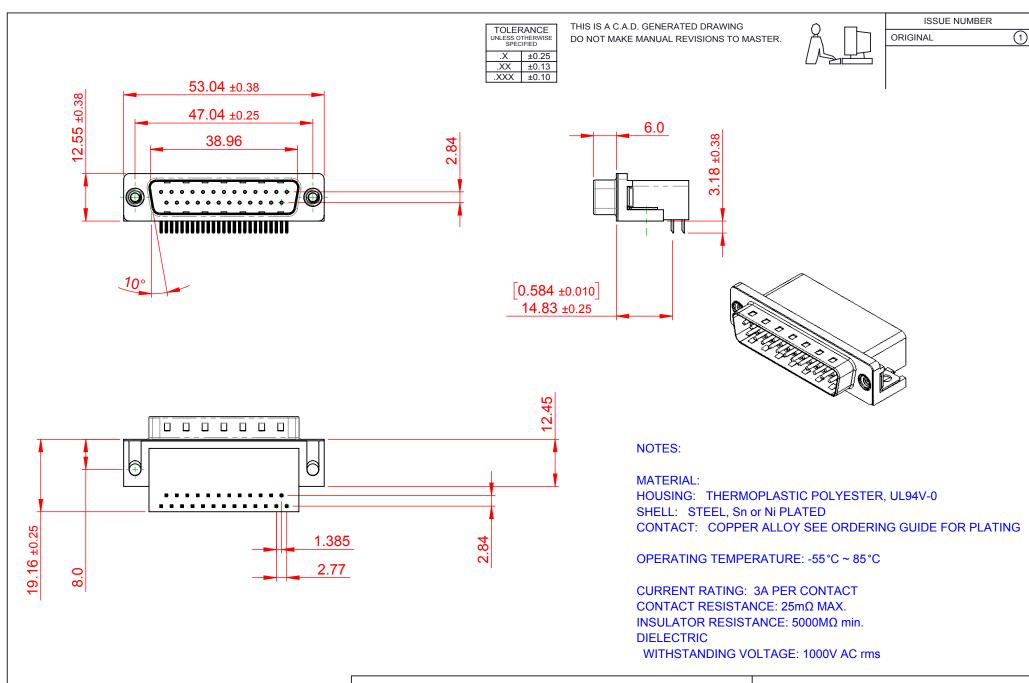

## 625 SERIES D-SUB CONNECTOR

EDAC INC TORONTO, ONTARIO CANADA YOUR CONNECTION TO QUALITY & SERVICE

THESE DRAWINGS AND SPECIFICATIONS ARE THE PROPERTY OF EDAC INC..AND SHALL NOT BE REPRODUCED, OR COPIED OR USED AS THE BASIS FOR THE MANUFACTURE OR SALE OF APPARATUS WITHOUT WRITTEN PERMISSION.

| SW REFERENCE NO.: 625 ASSEMBLY  |                    |       |
|---------------------------------|--------------------|-------|
| DRAWN: C.B                      | DATE: AUG. 01/2018 |       |
| CHECKED:                        | DATE:              |       |
| SCALE: 1:1                      | SHEET 1 OF         | 1     |
| DRAWING NUMBER: 625-025-362-012 |                    | ISSUE |

625-025-362-012

PART NUMBER: