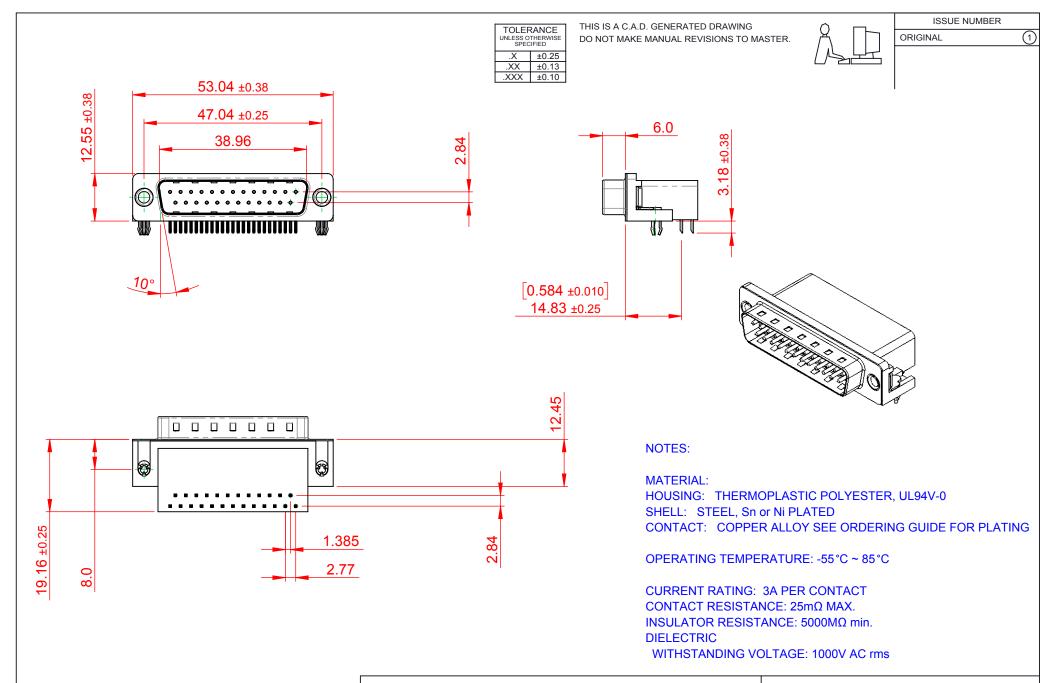

THIS SERIES FULLY CONFORMS TO THE EUROPEAN UNION DIRECTIVES 2011/65/EU FOR RoHS COMPLIANCY.

## 625 SERIES D-SUB CONNECTOR

EDAC INC TORONTO, ONTARIO CANADA

THESE DRAWINGS AND SPECIFICATIONS ARE THE PROPERTY OF EDAC INC..AND SHALL NOT BE REPRODUCED, OR COPIED OR USED AS THE BASIS FOR THE MANUFACTURE OR SALE OF APPARATUS WITHOUT WRITTEN PERMISSION.

| SW REFERENCE NO.: 625 ASSEMBLY  |                    |
|---------------------------------|--------------------|
| DRAWN: C.B                      | DATE: AUG. 01/2018 |
| CHECKED:                        | DATE:              |
| SCALE: 1:1                      | SHEET 1 OF 1       |
| DRAWING NUMBER: 625-025-362-041 |                    |

625-025-362-041

PART NUMBER: