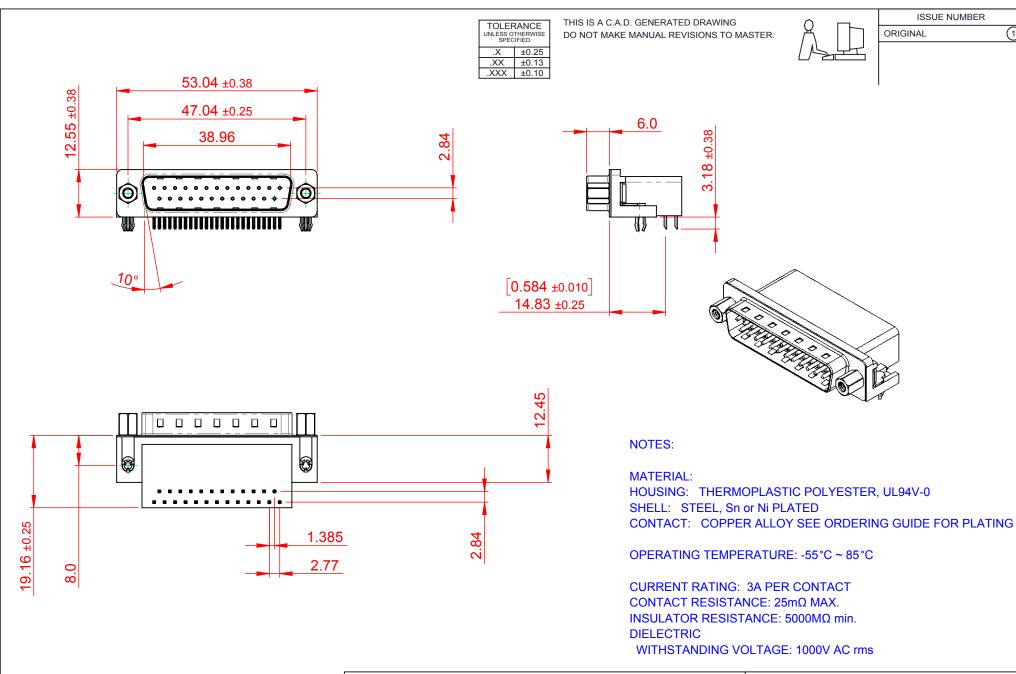

## 625 SERIES D-SUB CONNECTOR

EDAC INC TORONTO, ONTARIO CANADA

THESE DRAWINGS AND SPECIFICATIONS ARE THE PROPERTY OF EDAC INC..AND SHALL NOT BE REPRODUCED, OR COPIED OR USED AS THE BASIS FOR THE MANUFACTURE OR SALE OF APPARATUS WITHOUT WRITTEN PERMISSION.

| SW REFERENCE NO.: 625 ASSEMBLY  |                    |
|---------------------------------|--------------------|
| DRAWN: C.B                      | DATE: AUG. 01/2018 |
| CHECKED:                        | DATE:              |
| SCALE: 1:1                      | SHEET 1 OF 1       |
| DRAWING NUMBER: 625-025-362-043 |                    |

625-025-362-043

PART NUMBER:

DRAWING NUMBER: 025-025-302-043