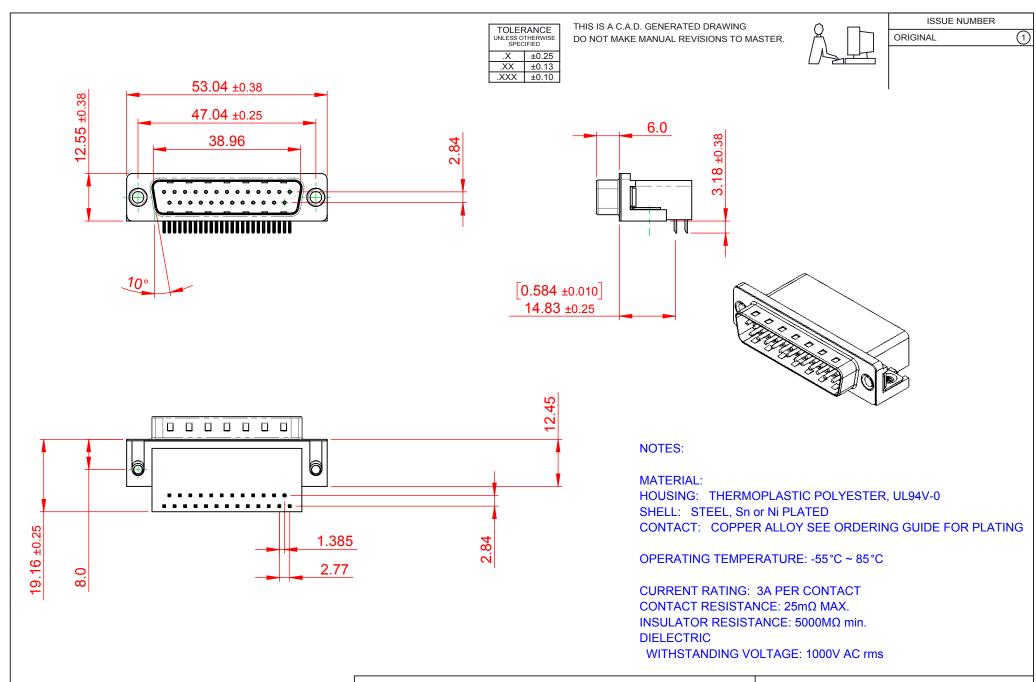

## 625 SERIES D-SUB CONNECTOR

EDAC INC TORONTO, ONTARIO CANADA

THESE DRAWINGS AND SPECIFICATIONS ARE THE PROPERTY OF EDAC INC..AND SHALL NOT BE REPRODUCED, OR COPIED OR USED AS THE BASIS FOR THE MANUFACTURE OR SALE OF APPARATUS WITHOUT WRITTEN PERMISSION.

| SW REFERENCE NO.: 625 ASSEMBLY  |                    |
|---------------------------------|--------------------|
| DRAWN: C.B                      | DATE: AUG. 01/2018 |
| CHECKED:                        | DATE:              |
| SCALE: 1:1                      | SHEET 1 OF 1       |
| DRAWING NUMBER: 625-025-362-051 |                    |

DRAWING NUMBER: 025-025-302-051 ISSUE PART NUMBER: 625-025-362-051