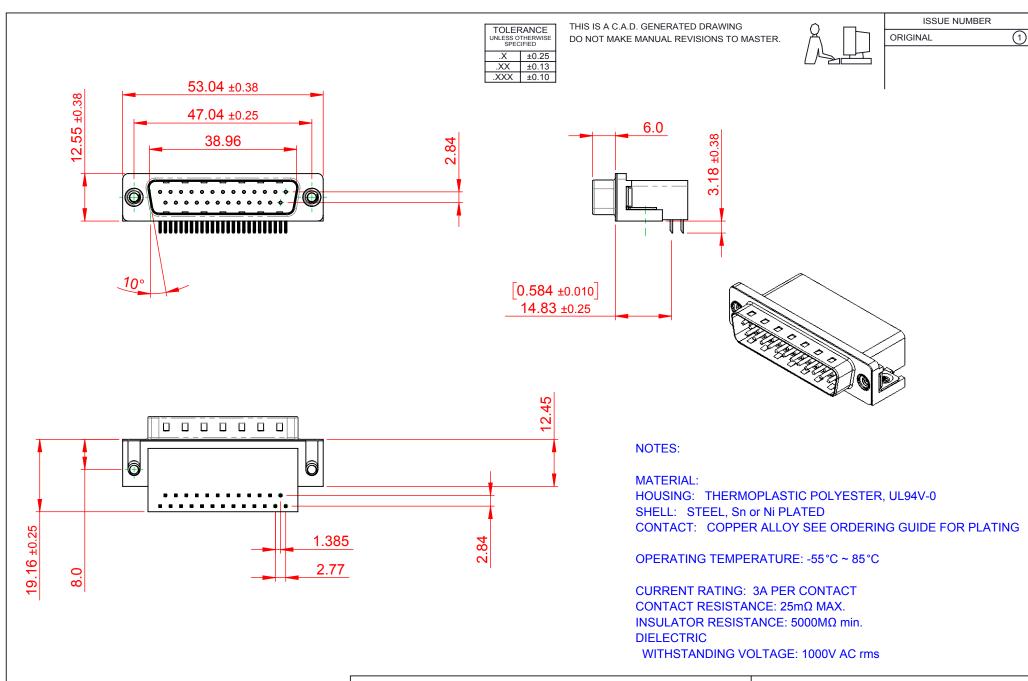

## 625 SERIES D-SUB CONNECTOR

EDAC INC TORONTO, ONTARIO CANADA

THESE DRAWINGS AND SPECIFICATIONS ARE THE PROPERTY OF EDAC INC..AND SHALL NOT BE REPRODUCED, OR COPIED OR USED AS THE BASIS FOR THE MANUFACTURE OR SALE OF APPARATUS WITHOUT WRITTEN PERMISSION.

| SW REFERENCE NO.: 625 ASSEMBLY  |                    |
|---------------------------------|--------------------|
| DRAWN: C.B                      | DATE: AUG. 01/2018 |
| CHECKED:                        | DATE:              |
| SCALE: 1:1                      | SHEET 1 OF 1       |
| DRAWING NUMBER: 625-025-362-052 |                    |

625-025-362-052

PART NUMBER: