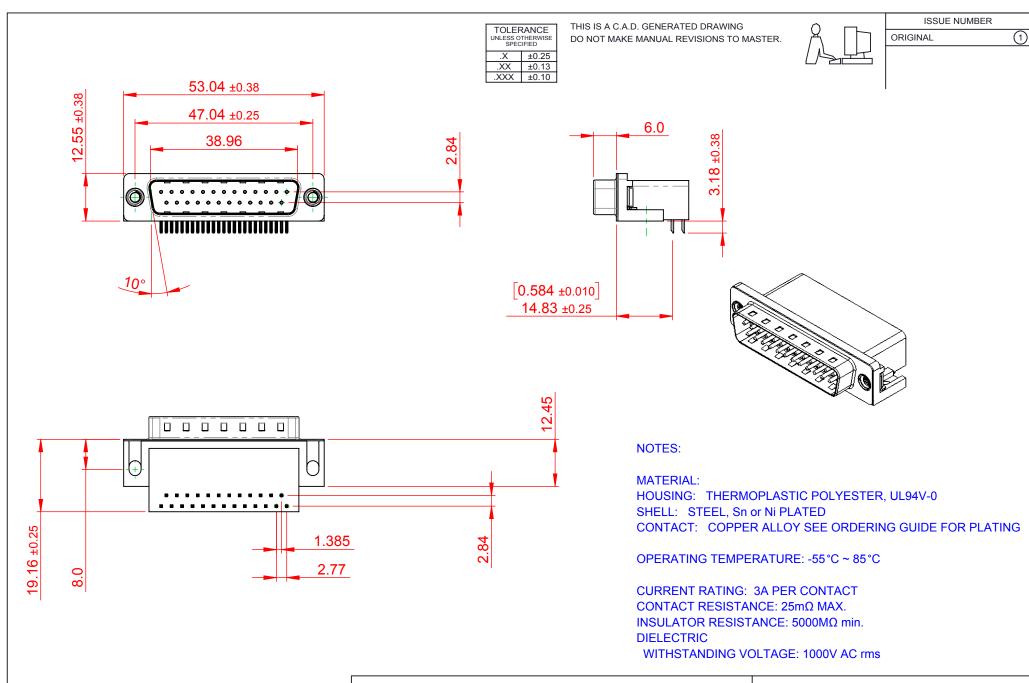

## 625 SERIES D-SUB CONNECTOR

EDAC INC TORONTO, ONTARIO CANADA YOUR CONNECTION TO QUALITY & SERVICE

THESE DRAWINGS AND SPECIFICATIONS ARE THE PROPERTY OF EDAC INC..AND SHALL NOT BE REPRODUCED, OR COPIED OR USED AS THE BASIS FOR THE MANUFACTURE OR SALE OF APPARATUS WITHOUT WRITTEN PERMISSION.

| SW REFERENCE NO.: 625 ASSEMBLY  |                    |
|---------------------------------|--------------------|
| DRAWN: C.B                      | DATE: AUG. 01/2018 |
| CHECKED:                        | DATE:              |
| SCALE: 1:1                      | SHEET 1 OF 1       |
| DDAWING NUMBER: 625 025 262 505 |                    |

DRAWING NUMBER: 625-025-362-505 ISSUE PART NUMBER: 625-025-362-505