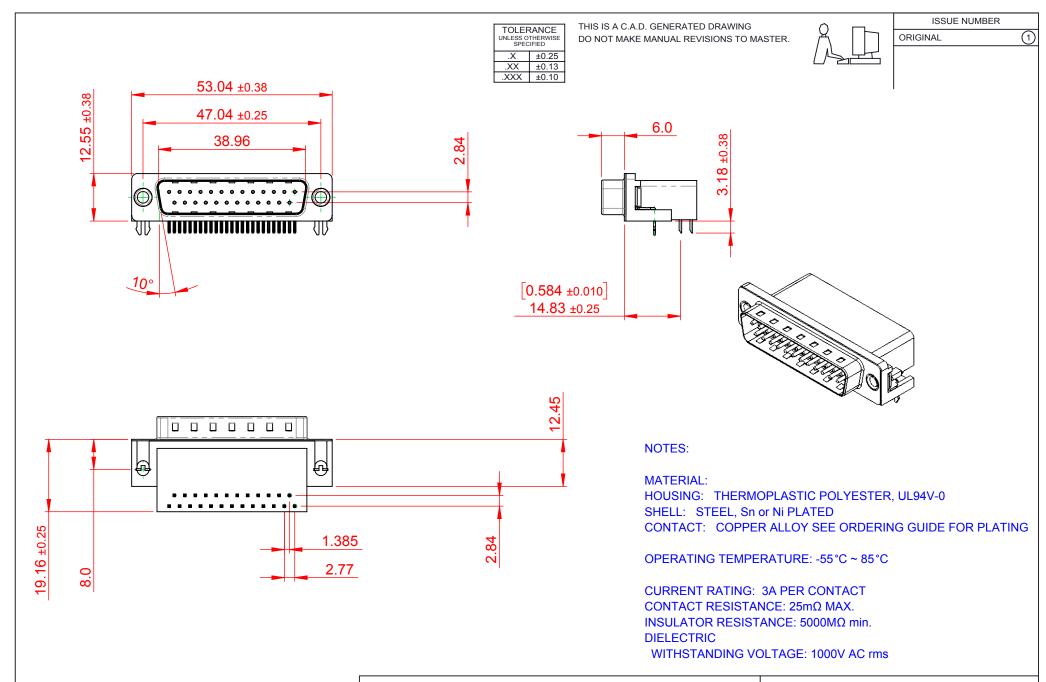

## 625 SERIES D-SUB CONNECTOR

EDAC INC TORONTO, ONTARIO CANADA

THESE DRAWINGS AND SPECIFICATIONS ARE THE PROPERTY OF EDAC INC..AND SHALL NOT BE REPRODUCED, OR COPIED OR USED AS THE BASIS FOR THE MANUFACTURE OR SALE OF APPARATUS WITHOUT WRITTEN PERMISSION.

|  | SW REFERENCE NO.: 625 ASSEMBLY  |                    |
|--|---------------------------------|--------------------|
|  | DRAWN: C.B                      | DATE: AUG. 01/2018 |
|  | CHECKED:                        | DATE:              |
|  | SCALE: 1:1                      | SHEET 1 OF 1       |
|  | DRAWING NUMBER: 625-025-362-531 |                    |

DRAWING NUMBER: 025-025-302-531 PART NUMBER: 625-025-362-531