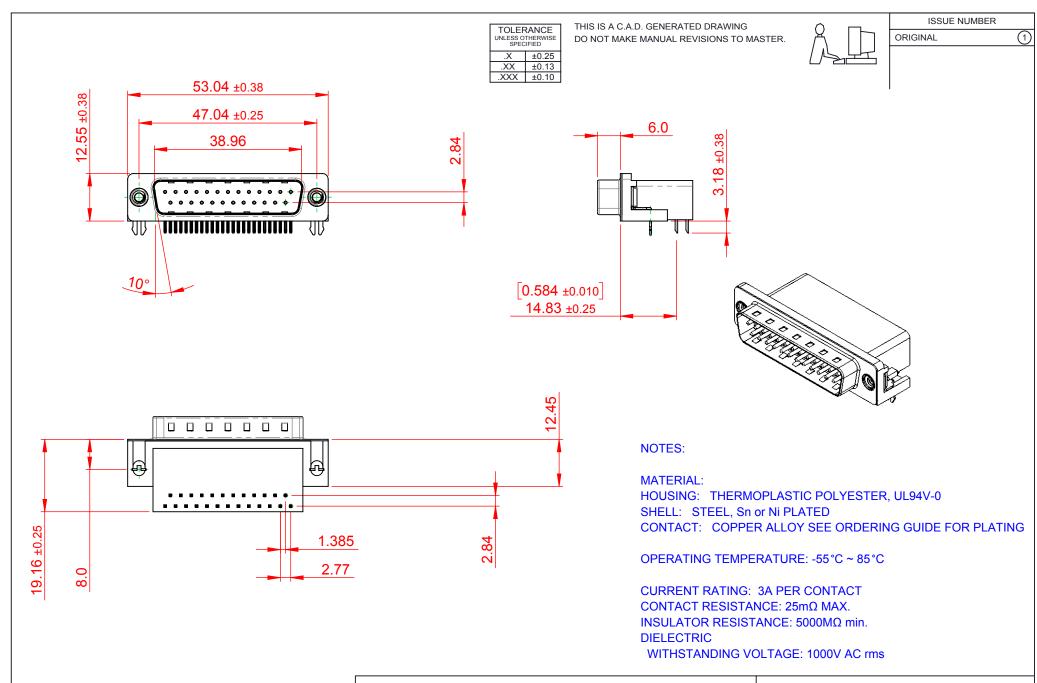

## 625 SERIES D-SUB CONNECTOR

EDAC INC TORONTO, ONTARIO CANADA

THESE DRAWINGS AND SPECIFICATIONS ARE THE PROPERTY OF EDAC INC..AND SHALL NOT BE REPRODUCED, OR COPIED OR USED AS THE BASIS FOR THE MANUFACTURE OR SALE OF APPARATUS WITHOUT WRITTEN PERMISSION.

| SW REFERENCE NO.: 625 ASSEMBLY  |                    |
|---------------------------------|--------------------|
| DRAWN: C.B                      | DATE: AUG. 01/2018 |
| CHECKED:                        | DATE:              |
| SCALE: 1:1                      | SHEET 1 OF 1       |
| DRAWING NUMBER: 625-025-362-532 |                    |

DRAWING NUMBER: 625-025-362-532 ISSUE PART NUMBER: 625-025-362-532